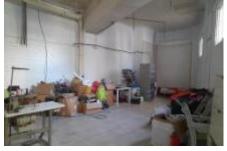

## PREMISE FOR RENT IN HOSPITALET DE LLOBREGAT (L') - CENTRO

117 m<sup>2</sup> Wta a YfWJU<sup>\*</sup>dfYa ]gYgžW ffYbhmfYbhYX<sup>\*</sup>hc<sup>\*</sup>U<sup>\*</sup>[fYYb[fcWfž<sup>\*</sup>cWhYX<sup>\*</sup>]b<sup>\*</sup>U<sup>\*</sup>bYk<sup>\*</sup>mVi ]<sup>\*</sup>hUfYU<sup>\*</sup>cZ<sup>\*\*</sup><cgd]HJ<sup>\*</sup>YhXY<sup>\*</sup> Llobregat. It's a corner store, which allows having a large showcase, surrounded by new constructions with a very high population density. It is an open space, that can be divided into different spaces, with access enabled for the disabled, and a courtesy bathroom. Take this opportunity! Local currently with tenants with a 5-year contract.