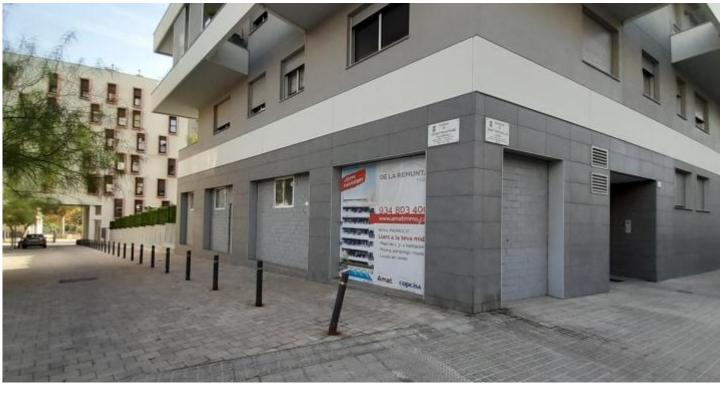

## PREMISE FOR RENT IN HOSPITALET DE LLOBREGAT (L') - CENTRO

117 m<sup>2</sup> Wta a YfWJU<sup>\*</sup>dfYa ]gYgžW ffYbhmfYbhYX<sup>\*</sup>hc<sup>\*</sup>U<sup>\*</sup>[fYYb[fcWfž<sup>\*</sup>cWhYX<sup>\*</sup>]b<sup>\*</sup>U<sup>\*</sup>bYk<sup>\*</sup>mVi ]<sup>\*</sup>hUfYU<sup>\*</sup>cZ<sup>\*\*</sup><cgd]HJ<sup>\*</sup>YhXY<sup>\*</sup> Llobregat. It's a corner store, which allows having a large showcase, surrounded by new constructions with a very high population density. It is an open space, that can be divided into different spaces, with access enabled for the disabled, and a courtesy bathroom. Take this opportunity! Local currently with tenants with a 5-year contract.