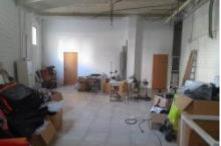

## PREMISE FOR RENT IN HOSPITALET DE LLOBREGAT (L') - CENTRO

117 m<sup>2</sup> Wta a YfWJU<sup>\*</sup>dfYa ]gYgžW ffYbhmfYbhYX<sup>\*</sup>hc<sup>\*</sup>U<sup>\*</sup>[fYYb[fcWfž<sup>\*</sup>cWhYX<sup>\*</sup>]b<sup>\*</sup>U<sup>\*</sup>bYk<sup>\*</sup>mVi ]<sup>\*</sup>hUfYU<sup>\*</sup>cZ<sup>\*\*</sup><cgd]HJ<sup>\*</sup>YhXY<sup>\*</sup> Llobregat. It's a corner store, which allows having a large showcase, surrounded by new constructions with a very high population density. It is an open space, that can be divided into different spaces, with access enabled for the disabled, and a courtesy bathroom. Take this opportunity! Local currently with tenants with a 5-year contract.