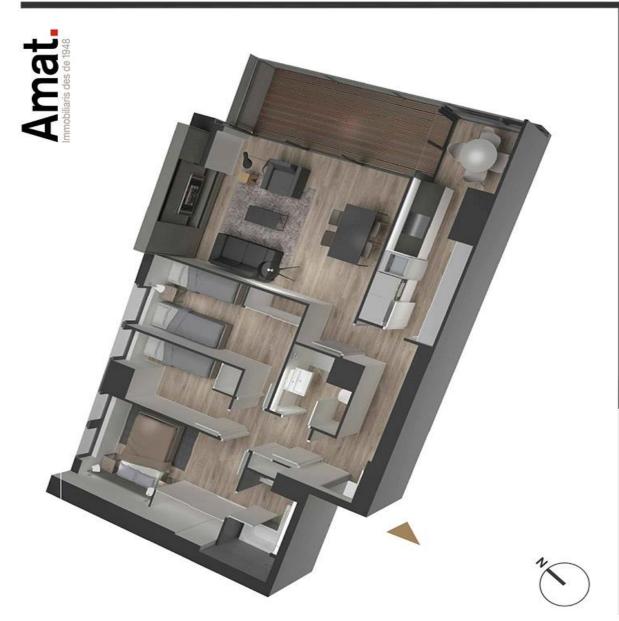

## FLAT FOR SALE IN BARCELONA - DIAGONAL MAR

104sqm renovated apartment, brand new, which has an entrance hall, living room with access to a 9sqm terrace and views of the park and Collserola, kitchen with office area and also exit to the terrace, 3 bedrooms (1 suite with dressing area and bathroom with bathtub, 1 double with built-in wardrobe, 1 single) and 2nd bathroom with shower and screen. It also has a parking space included in the price.