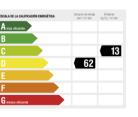

## LOCATION

REF. 30573

860.850 €

Information provided by the property. This offer may be subject to price changes, error/omission, and/or changes in the availability of the property

| =  | Superficies útiles (tb-P2) | Ē     | S | (TB-P2)      | _      |
|----|----------------------------|-------|---|--------------|--------|
| -  | Cocina / Office            | 11.30 | 9 | Baño I       | 4.23   |
| N  |                            | 22.90 | 7 | Baño 2       | 3.02   |
| 3  | Habitación suite           | 11.42 | œ | Distribuidor | 9.53   |
| v  | Habitación 2               | 10.21 | 0 | Terraza 1    | 9.20   |
| 40 | Habitación 3               | 6.20  |   |              |        |
|    | SUPERFICIE ÚTIL TOTAL      | IAL   |   |              | 88.01  |
|    | SUPERFICIE CONSTRUIDA      | RUIDA |   |              | 123.65 |