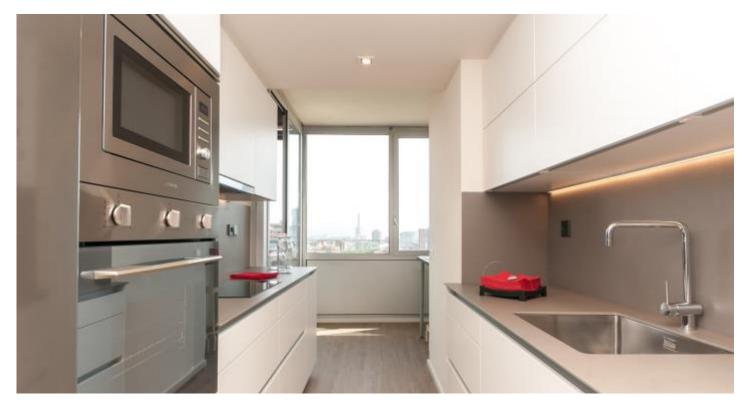

## FLAT FOR SALE IN BARCELONA - DIAGONAL MAR

104sqm renovated apartment, brand new, which has an entrance hall, living room with access to a 9sqm terrace and views of the park and Collserola, kitchen with office area and also exit to the terrace, 3 bedrooms (1 suite with dressing area and bathroom with bathtub, 1 double with built-in wardrobe, 1 single) and 2nd bathroom with shower and screen. It also has a parking space included in the price.