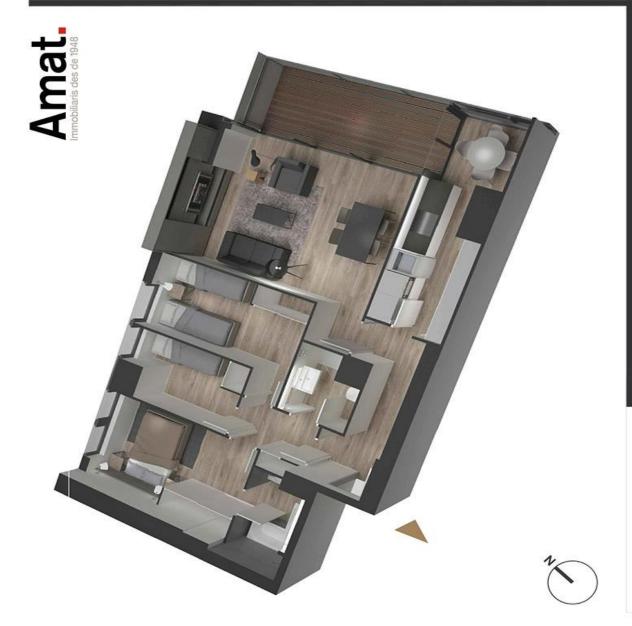

## FLAT FOR SALE IN BARCELONA - DIAGONAL MAR

104sqm renovated apartment, brand new, which has an entrance hall, living room with access to a 9sqm terrace and views of the park and Collserola, kitchen with office area and also exit to the terrace, 3 bedrooms (1 suite with dressing area and bathroom with bathtub, 1 double with built-in wardrobe, 1 single) and 2nd bathroom with shower and screen. It also has a parking space included in the price.