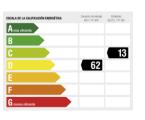

## LOCATION

REF. 30572

852.750 €

Information provided by the property. This offer may be subject to price changes, error/omission, and/or changes in the availability of the property

| $\sim$ | SUPERFICIES ÚTILES (TB-P2) |       | S | (TB-P2)      | _      |
|--------|----------------------------|-------|---|--------------|--------|
| -      | Cocina / Office            | 11.30 | 9 | Baño I       | 4.23   |
| N      |                            | 22.90 | ^ | Baño 2       | 3.02   |
| m      | Habitación suite           | 11.42 | œ | Distribuidor | 9.53   |
| 77     | Habitación 2               | 10.21 | 0 | Terraza 1    | 9.20   |
| in     | Habitación 3               | 6.20  |   |              |        |
|        | SUPERFICIE ÚTIL TOTAL      | IAL   |   |              | 88.01  |
|        | SUPERFICIE CONSTRUIDA      | RUIDA |   |              | 123.65 |