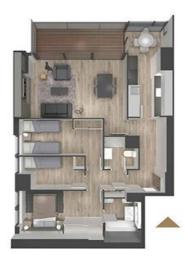

### LOCATION

REF. 30570

828.450 €

Information provided by the property. This offer may be subject to price changes, error/omission, and/or changes in the availability of the property

30/04/2024

| $\sim$ | SUPERFICIES ÚTILES (TB-P2) | Ħ     | ES | (TB-P2)      | _      |
|--------|----------------------------|-------|----|--------------|--------|
| -      | Cocina / Office            | 11.30 | 9  | Baño I       | 4.23   |
| N      |                            | 22.90 | 7  | Baño 2       | 3.02   |
| 3      | Habitación suite           | 11.42 | 00 | Distribuidor | 9.53   |
| v      | Habitación 2               | 10.21 | ٥  | Terraza 1    | 9.20   |
| 10     | Habitación 3               | 6.20  |    |              |        |
|        | SUPERFICIE ÚTIL TOTAL      | TAL   |    |              | 88.01  |
|        | SUPERFICIE CONSTRUIDA      | RUIDA |    |              | 123.65 |

**VIVIENDA TIPO 3 DORMITORIOS** 

Este plano no constituye documento contractual. La información que contiene es orientativa y de carácter general.

DIAGONAL MAR TOWERS