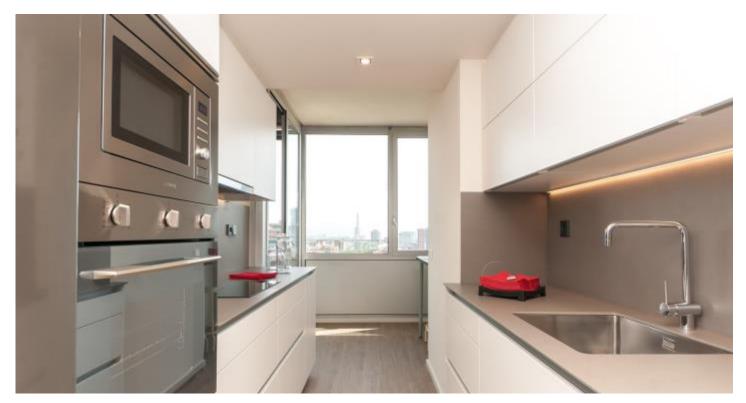

#### FLAT FOR SALE IN BARCELONA - DIAGONAL MAR

104sqm renovated apartment, brand new, which has an entrance hall, living room with access to a 9sqm terrace and views of the park and Collserola, kitchen with office area and also exit to the terrace, 3 bedrooms (1 suite with dressing area and bathroom with bathtub, 1 double with built-in wardrobe, 1 single) and 2nd bathroom with shower and screen. It also has a parking space included in the price.