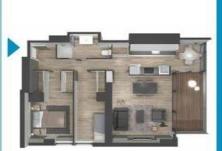

## LOCATION

REF. 30568

799.650 €

Information provided by the property. This offer may be subject to price changes, error/omission, and/or changes in the availability of the property

05/05/2024

| Salón / Comedor 19.42 m² Habitación suite 12.58 m² Habitación 2 9.00 m² Saño 5.81 m² Sitribuidor 8.54 m² Superficie útil total 71.39 m² Superficie construida 104.57 m² | CORRE B - Planta 1 a 19 puerta 6ª | 19 puerta 6ª        |
|-------------------------------------------------------------------------------------------------------------------------------------------------------------------------|-----------------------------------|---------------------|
| 1 10 z                                                                                                                                                                  | cina / Office                     | 9.75 m²             |
| 7 st                                                                                                                                                                    | lón / Comedor                     | 19.42 m²            |
| 7 sk                                                                                                                                                                    | ibitación suite                   | 12.58 m²            |
| 7 sh                                                                                                                                                                    | ıbitación 2                       | 9.00 m <sup>2</sup> |
| e                                                                                                                                                                       | ño                                | 3.81 m²             |
| e e                                                                                                                                                                     | stribuidor                        | 8.54 m <sup>2</sup> |
| ę                                                                                                                                                                       | rraza                             | 8.29 m <sup>2</sup> |
|                                                                                                                                                                         | iperficie útil total              | 71.39 m²            |
|                                                                                                                                                                         | perficie construida               | 104.57 m²           |