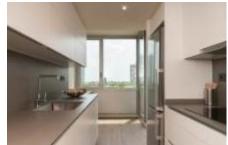

## FLAT FOR SALE IN BARCELONA - DIAGONAL MAR

83sqm renovated apartment, brand new, which has an entrance hall, living-dining room with access to a 9sqm terrace and views of the sea and communal garden, kitchen with office area and also exit to the terrace, 2 double bedrooms with built-in wardrobes and 1 bathroom with shower and screen. It also has a parking space included in the price.