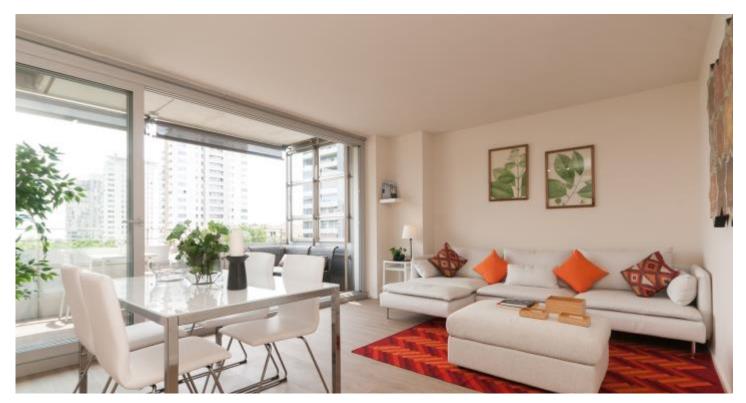

## FLAT FOR SALE IN BARCELONA - DIAGONAL MAR

83sqm renovated apartment, brand new, which has an entrance hall, living-dining room with access to a 9sqm terrace and views of the sea and communal garden, kitchen with office area and also exit to the terrace, 2 double bedrooms with built-in wardrobes and 1 bathroom with shower and screen. It also has a parking space included in the price.