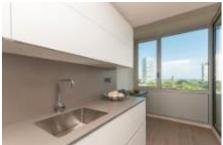

## FLAT FOR SALE IN BARCELONA - DIAGONAL MAR

83sqm renovated apartment, brand new, which has an entrance hall, living-dining room with access to a 9sqm terrace and views of the sea and communal garden, kitchen with office area and also exit to the terrace, 2 double bedrooms with built-in wardrobes and 1 bathroom with shower and screen. It also has a parking space included in the price.