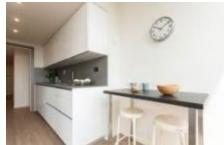

## FLAT FOR SALE IN BARCELONA - DIAGONAL MAR

83sqm renovated apartment, brand new, which has an entrance hall, living-dining room with access to a 9sqm terrace and views of the sea and communal garden, kitchen with office area and also exit to the terrace, 2 double bedrooms with built-in wardrobes and 1 bathroom with shower and screen. It also has a parking space included in the price.