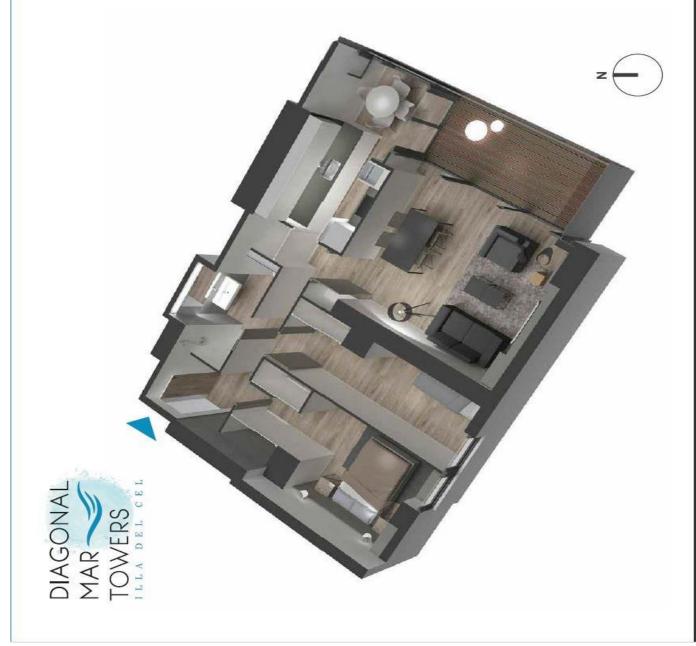

## LOCATION

REF. 30568

799.650 €

Information provided by the property. This offer may be subject to price changes, error/omission, and/or changes in the availability of the property

05/05/2024

| Salón / Comedor 19.42 m² Habitación suite 12.58 m² Habitación 2 9.00 m² Saño 5.81 m² Sitribuidor 8.54 m² Superficie útil total 71.39 m² Superficie construida 104.57 m² | CORRE B - Planta 1 a 19 puerta 6ª | 19 puerta 6ª        |
|-------------------------------------------------------------------------------------------------------------------------------------------------------------------------|-----------------------------------|---------------------|
| 1 10 z                                                                                                                                                                  | cina / Office                     | 9.75 m²             |
| 7 st                                                                                                                                                                    | lón / Comedor                     | 19.42 m²            |
| 7 sk                                                                                                                                                                    | ibitación suite                   | 12.58 m²            |
| 7 sh                                                                                                                                                                    | ıbitación 2                       | 9.00 m <sup>2</sup> |
| e                                                                                                                                                                       | ño                                | 3.81 m²             |
| e e                                                                                                                                                                     | stribuidor                        | 8.54 m <sup>2</sup> |
| ę                                                                                                                                                                       | rraza                             | 8.29 m <sup>2</sup> |
|                                                                                                                                                                         | iperficie útil total              | 71.39 m²            |
|                                                                                                                                                                         | perficie construida               | 104.57 m²           |