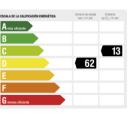

## LOCATION

REF. 30568

799.650 €

Information provided by the property. This offer may be subject to price changes, error/omission, and/or changes in the availability of the property

05/05/2024

| Salón / Comedor 19.42 m² Habitación suite 12.58 m² Habitación 2 9.00 m² Saño 5.81 m² Sitribuidor 8.54 m² Superficie útil total 71.39 m² Superficie construida 104.57 m² | CORRE B - Planta 1 a 19 puerta 6ª | 19 puerta 6ª        |
|-------------------------------------------------------------------------------------------------------------------------------------------------------------------------|-----------------------------------|---------------------|
| 1 10 z                                                                                                                                                                  | cina / Office                     | 9.75 m²             |
| 7 st                                                                                                                                                                    | lón / Comedor                     | 19.42 m²            |
| 7 sk                                                                                                                                                                    | ibitación suite                   | 12.58 m²            |
| 7 sh                                                                                                                                                                    | ıbitación 2                       | 9.00 m <sup>2</sup> |
| e                                                                                                                                                                       | ño                                | 3.81 m²             |
| e e                                                                                                                                                                     | stribuidor                        | 8.54 m <sup>2</sup> |
| ę                                                                                                                                                                       | rraza                             | 8.29 m <sup>2</sup> |
|                                                                                                                                                                         | iperficie útil total              | 71.39 m²            |
|                                                                                                                                                                         | perficie construida               | 104.57 m²           |