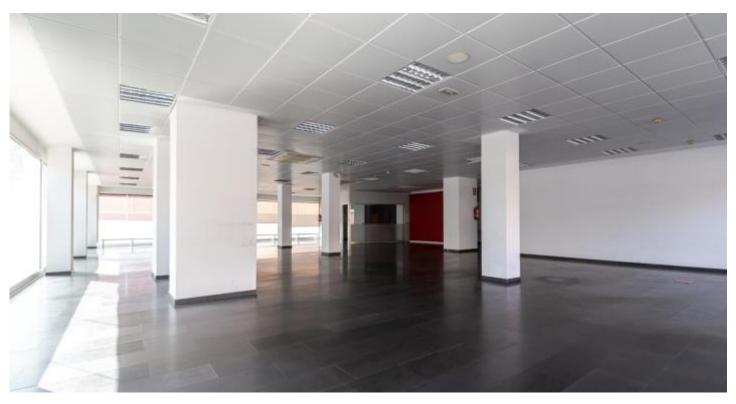

## PREMISE FOR RENT IN SANT JUST DESVERN - SUD-OEST

280 sq. m commercial property located on Carretera Real, right in the border between Esplugues and Sant Just 8Ygj Yfbž'k \]'Y'gh]``'WcgY'hc'GUbh'>i gh'8Ygj Yfb'WfbhfYž'h\Y'cZZJWf'WfbhfYž'h\Y'UWWfggYg'hc'6UfWf`cbUž``'UbX2 minutes away from the airport. Surrounded by public transport.

Property with great visibility thanks to its large window facade facing Carretera Real, where many people pass through daily, both on foot and by public or private transport. The property has hot and cold air conditioning systems as well as a good showcase, very bright.