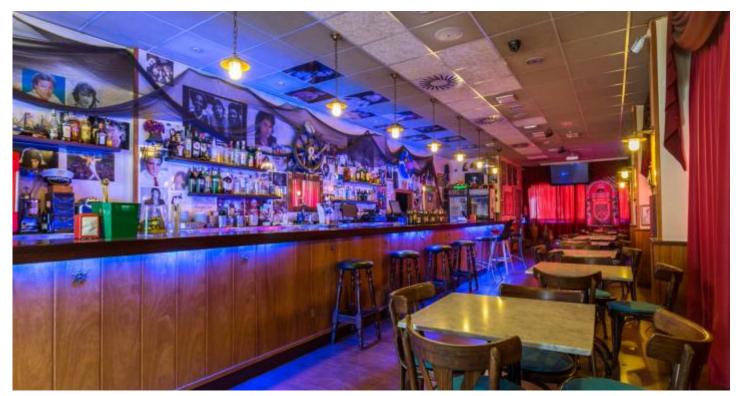

## MAGNIFICENT CORNER BAR/RESTAURANT IN THE CENTER.

## PREMISE FOR RENT IN ESPLUGUES DE LLOBREGAT - CAN CLOTA

In an unbeatable location, in the centre of Esplugues, next to the Town Hall, TRAM stops and with easy access to all city services, we find this fantastic 115 sq. m corner Bar/Restaurant. Located on a crowded street, at the crossroads of where the street where the Municipal Market is and the street that comes right up from the highway exit. Southeast facing property with large windows that allow light to enter thought the day, providing the entire space with lots of natural light. It is, without a doubt, a place that will attract a lot of attention, since it's been well known among the people of the neighbourhood for many years. Df]j ]Y YX Waa a i b ] Wuh cbg k jh '6Uf W cbuz' h Y gi ffci b X b j hck bgz Ub X h Y U fdcfhz k jh Yuqm U W g hc 8 l u cbu cbu.