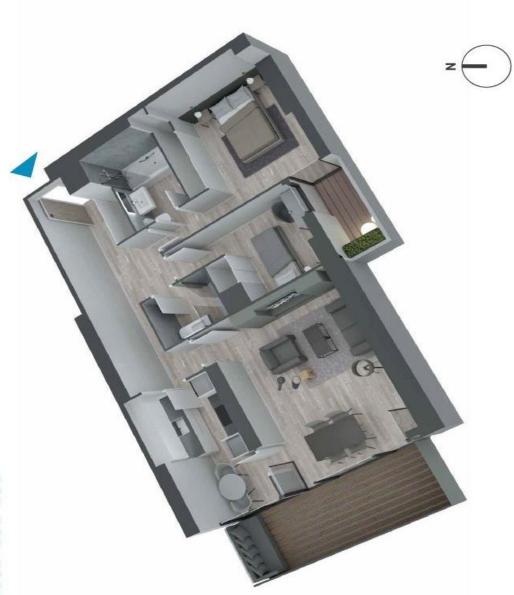

## FLAT FOR SALE IN BARCELONA - DIAGONAL MAR

106sqm renovated and brand new apartment, which has an entrance hall, living-dining room with terrace of 15sqm, kitchen, 2 bedrooms (1 suite and 1 single) and 2 bathrooms. It has a parking space included in the price and concierge service.

## LOCATION

REF. 30289

711.900 €

Information provided by the property. This offer may be subject to price changes, error/omission, and/or changes in the availability of the property

25/04/2024

| TORRE B - Planta 1 a 16 puerta 5ª | 6 puerta 5ª          |
|-----------------------------------|----------------------|
| Cocina / Office                   | 8.37 m <sup>2</sup>  |
| Salón / Comedor                   | 20.93 m <sup>2</sup> |
| Habitación 1                      | 14.19 m²             |
| Habitación 2                      | 7.97 m <sup>2</sup>  |
| Baño 1                            | 4.36 m²              |
| Baño 2                            | 3.32 m <sup>2</sup>  |
| Distribuidor                      | 11.97 m²             |
| Terraza 1                         | 11.23 m²             |
| Superficie útil total             | 85.00 m <sup>2</sup> |
| Superficie construida             | 117,98 m²            |

Este plano no constituye documento contractual. La información que contiene es orientativa y de carácter general.