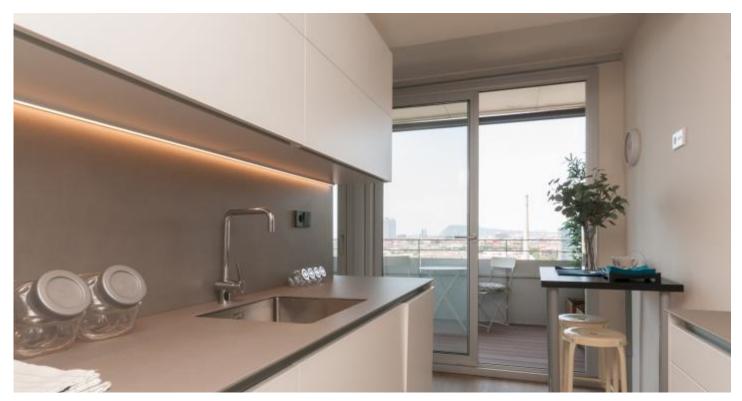

## FLAT FOR SALE IN BARCELONA - DIAGONAL MAR

106sqm renovated and brand new apartment, which has an entrance hall, living-dining room with terrace of 15sqm, kitchen, 2 bedrooms (1 suite and 1 single) and 2 bathrooms. It has a parking space included in the price and concierge service.