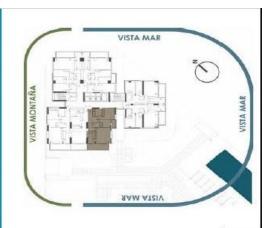

## LOCATION

REF. 30289

711.900 €

Information provided by the property. This offer may be subject to price changes, error/omission, and/or changes in the availability of the property

25/04/2024

| TORRE B - Planta 1 a 16 puerta 5ª | 6 puerta 5ª          |
|-----------------------------------|----------------------|
| Cocina / Office                   | 8.37 m <sup>2</sup>  |
| Salón / Comedor                   | 20.93 m <sup>2</sup> |
| Habitación 1                      | 14.19 m²             |
| Habitación 2                      | 7.97 m <sup>2</sup>  |
| Baño 1                            | 4.36 m²              |
| Baño 2                            | 3.32 m <sup>2</sup>  |
| Distribuidor                      | 11.97 m²             |
| Terraza 1                         | 11.23 m²             |
| Superficie útil total             | 85.00 m <sup>2</sup> |
| Superficie construida             | 117,98 m²            |

Este plano no constituye documento contractual. La información que contiene es orientativa y de carácter general.