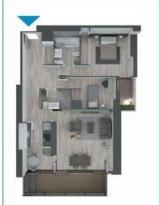

## LOCATION

REF. 30289

711.900 €

Information provided by the property. This offer may be subject to price changes, error/omission, and/or changes in the availability of the property

25/04/2024

| TORRE B - Planta 1 a 16 puerta 5ª | 6 puerta 5ª          |
|-----------------------------------|----------------------|
| Cocina / Office                   | 8.37 m <sup>2</sup>  |
| Salón / Comedor                   | 20.93 m <sup>2</sup> |
| Habitación 1                      | 14.19 m²             |
| Habitación 2                      | 7.97 m <sup>2</sup>  |
| Baño 1                            | 4.36 m²              |
| Baño 2                            | 3.32 m <sup>2</sup>  |
| Distribuidor                      | 11.97 m²             |
| Terraza 1                         | 11.23 m²             |
| Superficie útil total             | 85.00 m <sup>2</sup> |
| Superficie construida             | 117,98 m²            |

Este plano no constituye documento contractual. La información que contiene es orientativa y de carácter general.