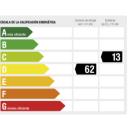

## LOCATION

REF. 30289

711.900 €

Information provided by the property. This offer may be subject to price changes, error/omission, and/or changes in the availability of the property

25/04/2024

| TORRE B - Planta 1 a 16 puerta 5ª | 6 puerta 5ª          |
|-----------------------------------|----------------------|
| Cocina / Office                   | 8.37 m <sup>2</sup>  |
| Salón / Comedor                   | 20.93 m <sup>2</sup> |
| Habitación 1                      | 14.19 m²             |
| Habitación 2                      | 7.97 m <sup>2</sup>  |
| Baño 1                            | 4.36 m²              |
| Baño 2                            | 3.32 m <sup>2</sup>  |
| Distribuidor                      | 11.97 m²             |
| Terraza 1                         | 11.23 m²             |
| Superficie útil total             | 85.00 m <sup>2</sup> |
| Superficie construida             | 117,98 m²            |