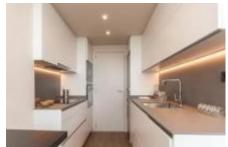

## FLAT FOR SALE IN BARCELONA - DIAGONAL MAR

106sqm renovated and brand new apartment, which has an entrance hall, living-dining room with terrace of 15sqm, kitchen, 2 bedrooms (1 suite and 1 single) and 2 bathrooms. It has a parking space included in the price and concierge service.