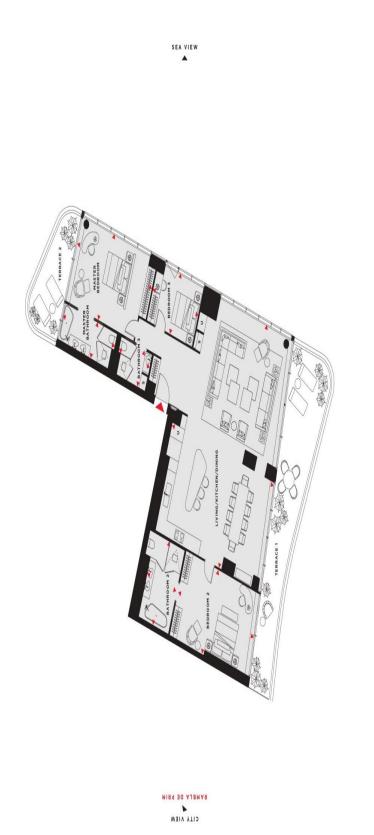

## FLAT FOR SALE IN BARCELONA - DIAGONAL MAR

Spectacular brand new apartment on the 20th floor of an iconic building facing the sea. It has 3 bedrooms, 4 bathrooms (2 suites), open plan kitchen and living room and 2 terraces (one 35sqm with sea views and the other 16sqm with city views). It also has 2 parking spaces and 1 storage room.

## LOCATION

REF. 30245

3.900.000 €

Information provided by the property. This offer may be subject to price changes, error/omission, and/or changes in the availability of the property

28/04/2024

FLOOR 20

| RESIDENCE 20.02           | 20.02  |    |
|---------------------------|--------|----|
| Living / Kitchen / Dining | 12.4m  | ×  |
| Master Bedroom            | 4.4m x | K  |
| Master Bathroom           | LSm x  | К  |
| Bedroom 2                 | 4.3m x | К  |
| Bathroom 2                | 4.2m x | ×  |
| Bedroom 3                 | S.lm x | М  |
| Bathroom 3                | 1.8m x | ×  |
| Net Internal Area         | 201    | 12 |
| Cross Built Ansa          | 000    |    |