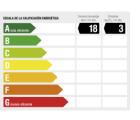

## LOCATION

REF. 30245

3.900.000 €

Information provided by the property. This offer may be subject to price changes, error/omission, and/or changes in the availability of the property

28/04/2024

FLOOR 20

| RESIDENCE 20.02           | 20.02  |    |
|---------------------------|--------|----|
| Living / Kitchen / Dining | 12.4m  | ×  |
| Master Bedroom            | 4.4m x | K  |
| Master Bathroom           | LSm x  | К  |
| Bedroom 2                 | 4.3m x | К  |
| Bathroom 2                | 4.2m x | ×  |
| Bedroom 3                 | S.lm x | М  |
| Bathroom 3                | 1.8m x | ×  |
| Net Internal Area         | 201    | 12 |
| Cross Built Ansa          | 000    |    |