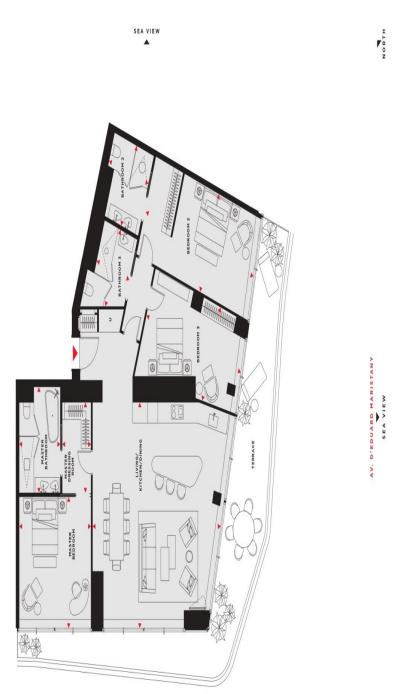

## FLAT FOR SALE IN BARCELONA - DIAGONAL MAR

Spectacular brand-new apartment on the 16th floor of an iconic building facing the sea. It has 3 bedrooms, 3 bathrooms (2 suites), open plan kitchen and living room and a terrace of 57sqm with sea views and city views. It also has 2 parking spaces and 1 storage room.

| Living / Kitchen / Dining | 8.1m x 8.0m | × | 8.011       |
|---------------------------|-------------|---|-------------|
| Master Bedroom            | 4.7m        | × | 4.7m x 4.5m |
| Master Dressing Room      | 3.3m x 1.8m | × | 1.8m        |
| Muster Bathroom           | 3.8m x 2.5m | × | 2.5m        |
| Bedroom 2                 | 3.7m x 7.1m | × | 7.1m        |
| Bathroom 2                | 3.0m x 2.6m | × | 2.6n        |
| Bedroom 3                 | 3.6m x 6.3m | × | 6.3m        |
| Bathroom 3                | 2.9m x 2.1m | × | 2.1m        |
| Net Internal Area         | 17.         | 2 | 171.1 sq m  |
| Gross Built Area          | 194         | 2 | 194.1 sq m  |
| Terrace                   | 58          | 0 | 58.0 sq m   |