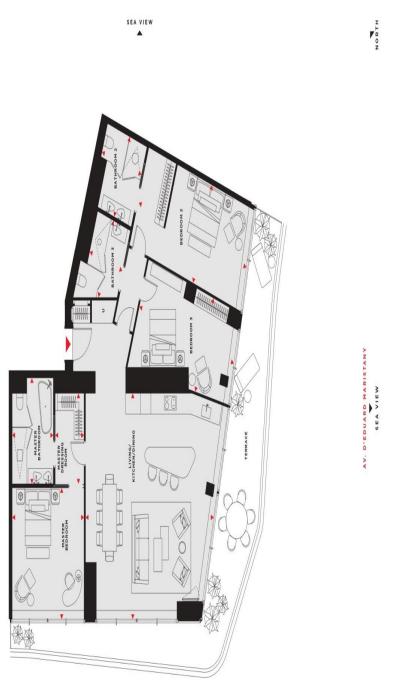

## FLAT FOR SALE IN BARCELONA - DIAGONAL MAR

Spectacular brand-new apartment on the 16th floor of an iconic building facing the sea. It has 3 bedrooms, 3 bathrooms (2 suites), open plan kitchen and living room and a terrace of 57sqm with sea views and city views. It also has 2 parking spaces and 1 storage room.

## LOCATION

REF. 30243

2.425.000 €

Information provided by the property. This offer may be subject to price changes, error/omission, and/or changes in the availability of the property

26/04/2024

| NESIDENCE 10.02           | 20.0 |  |
|---------------------------|------|--|
| Living / Kitchen / Dining | 8.1m |  |
| Master Bedroom            | 4.7m |  |
| Master Dressing Room      | 3.3m |  |
| Master Bathroom           | 3.8m |  |
| Bedroom 2                 | 3.7m |  |
| Bathroom 2                | 3.0m |  |
| Bedroom 3                 | 3.6m |  |
| Bathroom 3                | 2.9m |  |
| Net Internal Area         | 171  |  |
| Gross Built Area          | 19-6 |  |
|                           |      |  |