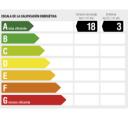

## LOCATION

REF. 30243

2.425.000 €

Information provided by the property. This offer may be subject to price changes, error/omission, and/or changes in the availability of the property

26/04/2024

| NESIDENCE 10.02           | 20.0 |  |
|---------------------------|------|--|
| Living / Kitchen / Dining | 8.1m |  |
| Master Bedroom            | 4.7m |  |
| Master Dressing Room      | 3.3m |  |
| Master Bathroom           | 3.8m |  |
| Bedroom 2                 | 3.7m |  |
| Bathroom 2                | 3.0m |  |
| Bedroom 3                 | 3.6m |  |
| Bathroom 3                | 2.9m |  |
| Net Internal Area         | 171  |  |
| Gross Built Area          | 19-6 |  |
|                           |      |  |