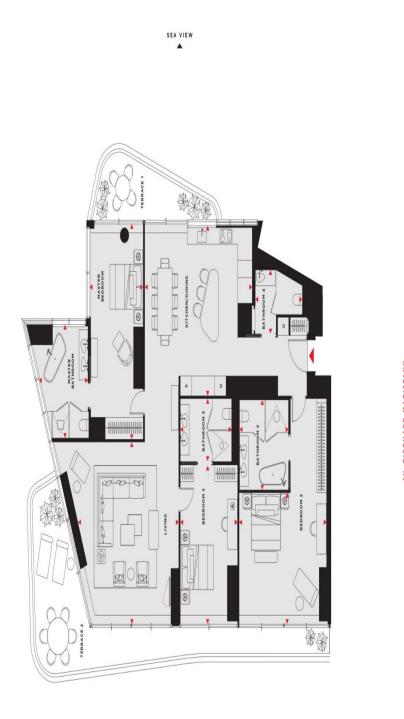

## FLAT FOR SALE IN BARCELONA - DIAGONAL MAR

Spectacular brand-new apartment on the 12th floor of an iconic building facing the sea. It has 3 bedrooms, 4 bathrooms (3 suites), open plan kitchen and living room and 2 terraces (one of 15sqm with sea views and the other of 43sqm with city views). It also has 2 parking spaces and 1 storage room.

BAMBLA DE PRIM CITY VIEW