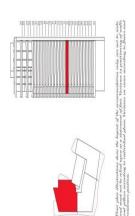

## LOCATION

REF. 30242

2.425.000 €

No N

|                                                                    | RESIDENCE 10.01   | 10.01  |
|--------------------------------------------------------------------|-------------------|--------|
| 25 P. 4 P. 5 P. 6                    | Kitchen / Dining  | 6.1m x |
| 2.5 4 8 8 8 8 8 8 8 8 8 8 8 8 8 8 8 8 8 8                          | Living            | 6.6т   |
| 1.4<br>1.4<br>1.4<br>1.4<br>1.4<br>1.4<br>1.4<br>1.4<br>1.4<br>1.4 | Muster Bedroom    | 7.7m   |
| र संस्कृति संस                                                     | Master Bathroom   | 4.1m   |
| 하 선 점 전                                                            | Bedroom 2         | 4.7m   |
| 2 2 2 2 2 2 2 2 2 2 2 2 2 2 2 2 2 2 2 2                            | Bathroom 2        | 3.2m   |
| 2 2 2                                                              | Bedroom 3         | 5.7m   |
| 07                                                                 | Bathroom 3        | 2.2m   |
|                                                                    | Bathroom 4        | 2.3m   |
|                                                                    | Net Internal Area | 197.   |
|                                                                    | Gross Built Area  | 1222   |