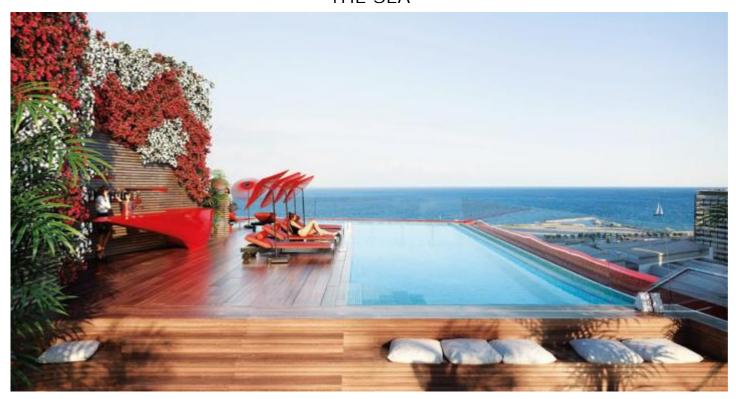

## ANTARES - THE ART OF DISTINCTION, A LUXURY SKYSCRAPER FACING THE SEA

## FLAT FOR SALE IN BARCELONA - DIAGONAL MAR

Spectacular brand-new apartment on the 16th floor of an iconic building facing the sea. It has 3 bedrooms, 3 bathrooms (2 suites), open plan kitchen and living room and 2 terraces (one of 35sqm with sea views and the other of 16sqm with city views). It also has 2 parking spaces and 1 storage room.

ANTARES is a brand-new luxury residential building, facing the sea and an architectural statement, by the prestigious architect Odile Decq, which transforms the Barcelona skyline. ANTARES offers a wide range of apartments, penthouses and duplexes from 98sqm to 386sqm with between 1 and 4 bedrooms, large floor-to-ceiling windows, as well as large and elegant curved terraces with 360° views across the city, the Mediterranean Sea and the surrounding mountains. All the anartments have a modern style in neutral tones, with an onen plan design and unique details, all