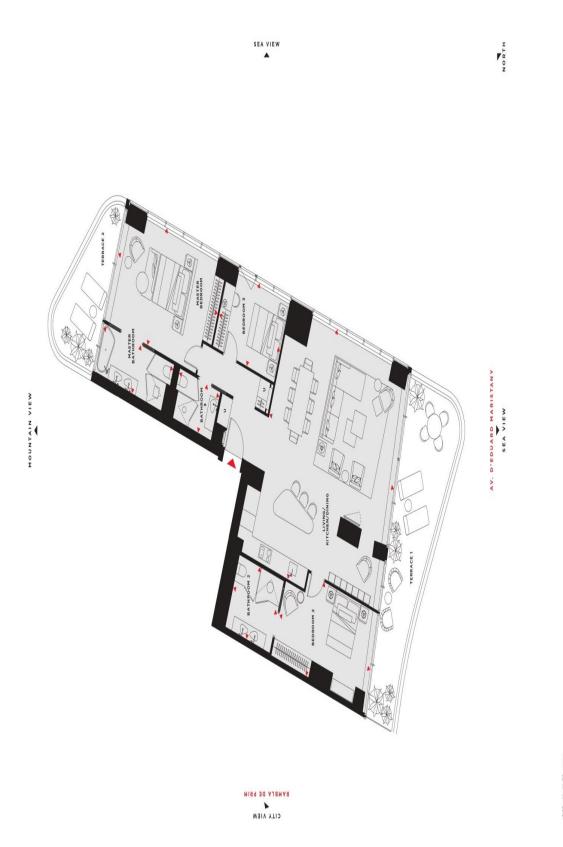

## FLAT FOR SALE IN BARCELONA - DIAGONAL MAR

Spectacular brand-new apartment on the 16th floor of an iconic building facing the sea. It has 3 bedrooms, 3 bathrooms (2 suites), open plan kitchen and living room and 2 terraces (one of 35sqm with sea views and the other of 16sqm with city views). It also has 2 parking spaces and 1 storage room.

## LOCATION

REF. 30240

2.800.000€

17/04/2024

| Living / Kitchen / Dining | 9.5m x |  |
|---------------------------|--------|--|
| Master Bedroom            | 4.4m x |  |
| Master Bathroom           | 1.8m x |  |
| Bedroom 2                 | 3.6m x |  |
| Bathroom 2                | 2.7m x |  |
| Bedroom 3                 | 3.lm x |  |
| Bathroom 3                | LSm x  |  |
| Net Internal Area         | 159.9  |  |
| Gross Built Area          | 184.   |  |
|                           |        |  |