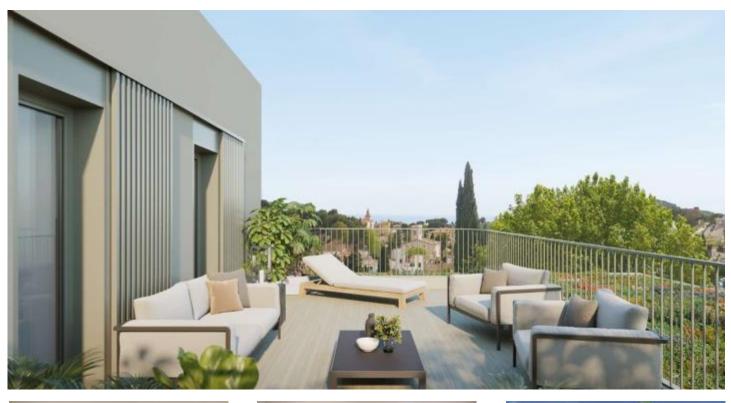

## FLAT FOR SALE IN TIANA

Corner duplex penthouse, oriented towards the surrounding garden areas. It is distributed differentiating the day and night zone. It consists of a semi-open kitchen to a living-dining room with a total of 42sqm, 3 double bedrooms, one of them a 17sqm suite, two bathrooms and a terrace with access from the living room. On the covered floor, a 21sqm multipurpose area with a bathroom and a 25sqm solarium.

A HOME FOR THE FUTURE. Jardins de Can Matas, is a project of 5 buildings with ground floor and two more floors, with 12-15 apartments per building, achieving the integration of the large green areas. Sustainable construction, energy efficient and respectful with the environment. Corner or intern homes, with an attractive and innovative design and thanks to its alaborate distribution, it allows you to an iou unique lighting and views. I arge terraces in all h