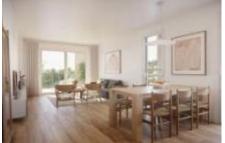

## FLAT FOR SALE IN TIANA

Corner duplex penthouse, oriented towards the surrounding garden areas. It is distributed differentiating the day and night zone. It consists of a semi-open kitchen to a living-dining room with a total of 42sqm, 3 double bedrooms, one of them a 17sqm suite, two bathrooms and a terrace with access from the living room. On the covered floor, a 21sqm multipurpose area with a bathroom and a 25sqm solarium.