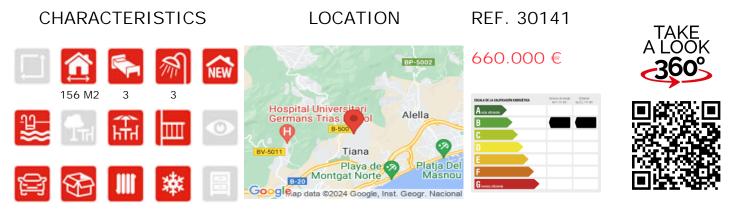

It is distributed differentiating the day and night zone. It consists of a semi-open kitchen to a living-dining room with a total of 42sqm, 3 double bedrooms, one of them a 17sqm suite, two bathrooms and a terrace with access from the living room. On the covered floor, a 21sqm multipurpose area with a bathroom and a 25sqm solarium.

A HOME FOR THE FUTURE. Jardins de Can Matas, is a project of 5 buildings with ground floor and two more floors, with 12-15 apartments per building, achieving the integration of the large green areas. Sustainable construction, energy efficient and respectful with the environment. Corner or intern homes, with an attractive and innovative design and thanks to its alaborate distribution, it allows you to an iou unique lighting and views. I arge terraces in all h



Information provided by the property. This offer may be subject to price changes, error/omission, and/or changes in the availability of the property

۶.

B





Information provided by the property. This offer may be subject to price changes, error/omission, and/or changes in the availability of the property.

В

f