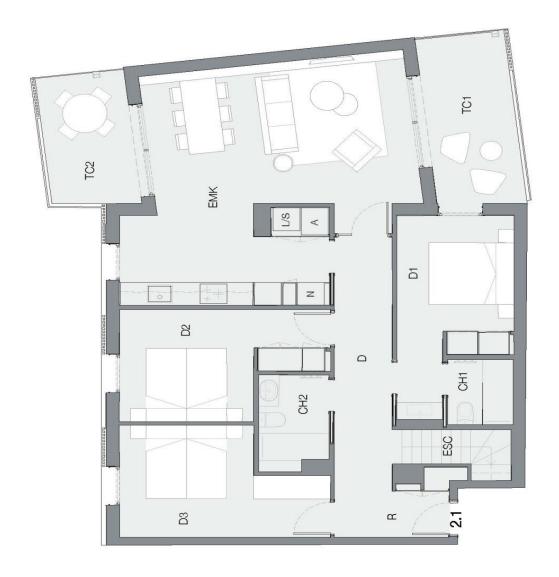

## FLAT FOR SALE IN TIANA

Brand new duplex penthouse, oriented towards the surrounding garden areas. Comfortably distributed, differentiating the day and night areas. It has a hall with a built-in wardrobe, 3 double bedrooms with built-in wardrobes (1 suite with bathroom) and a 2nd full bathroom. At the back, an open space of 34.42sqm with a semi-open kitchen and machine area, dining room, living room and exit to 2 comfortable square terraces of 15.65sqm. On the upper floor, an open space of 21sqm, 3rd bathroom and exit to the 3rd terrace of 11sqm. In a complete residential complex with a large garden area, swimming pool and children's area. It also has parking spaces, storage rooms, space for bicycles and a multipurpose room for use by residents.