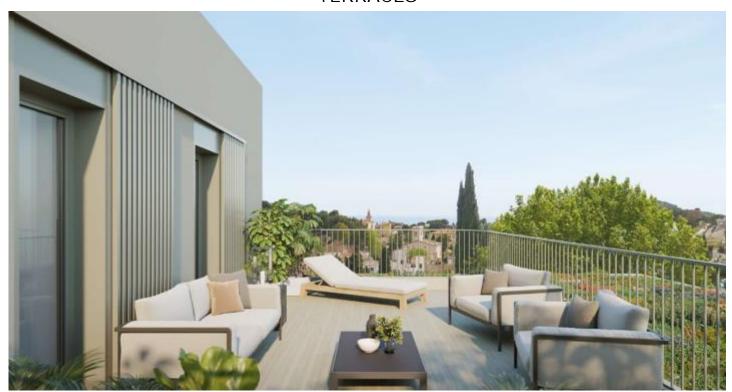

## FLAT FOR SALE IN TIANA

Brand new duplex penthouse, oriented towards the surrounding garden areas. Comfortably distributed, differentiating the day and night areas. It has a hall with a built-in wardrobe, 3 double bedrooms with built-in wardrobes (1 suite with bathroom) and a 2nd full bathroom. At the back, an open space of 34.42sqm with a semi-open kitchen and machine area, dining room, living room and exit to 2 comfortable square terraces of 15.65sqm. On the upper floor, an open space of 21sqm, 3rd bathroom and exit to the 3rd terrace of 11sqm. In a complete residential complex with a large garden area, swimming pool and children's area. It also has parking spaces, storage rooms, space for bicycles and a multipurpose room for use by residents.