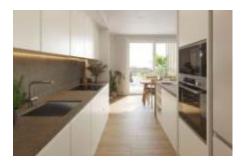

## FLAT FOR SALE IN TIANA

Brand new duplex penthouse, oriented towards the surrounding garden areas. Comfortably distributed, differentiating the day and night areas. It has a hall with a built-in wardrobe, 3 double bedrooms with built-in wardrobes (1 suite with bathroom) and a 2nd full bathroom. At the back, an open space of 34.42sqm with a semi-open kitchen and machine area, dining room, living room and exit to 2 comfortable square terraces of 15.65sqm. On the upper floor, an open space of 21sqm, 3rd bathroom and exit to the 3rd terrace of 11sqm. In a complete residential complex with a large garden area, swimming pool and children's area. It also has parking spaces, storage rooms, space for bicycles and a multipurpose room for use by residents.