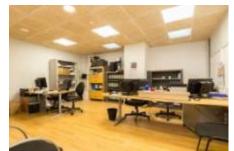

It consists of a single floor with independent access, an area of (&' sqm with a large open space in the shape of an "L" and 2 bathrooms.

Environment with complete equipment: medical-health, teaching, commercial, green and sports areas. Located near the main communication route, it has excellent communications with the rest of the city, with nearby bus, tram and taxi stops; like the rest of the province by roads and highways, rail services and intercity buses. Do not hesitate to vicit it