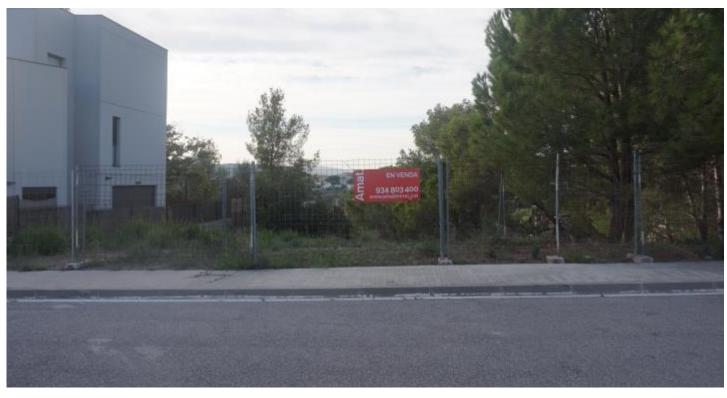

## PLOT 387 SQM FOR SALE EL PAPIOL (EL TRULL)

## PLOT/LAND FOR SALE IN PAPIOL (EL)

Solar in Papiol 387 sqm 20 minutes from Barcelona Building GF+2 (75%)-20 MI of facade Residential area.

The plot is oriented south, sun all day and with unobstructed views from the ground floor. 2 minutes walk from the municipal school (nursery and primary), Municipal Sports Center, soccer field, tennis and paddle tennis courts, woman's house and School of music and dance. Close to public transport that connects the neighboring towns of Castellbishal Molins de Pei and Barcelona, Penfe line P4, P8 Bus direct to Barcelona, Diagonal-Metro Maria Cristina-7