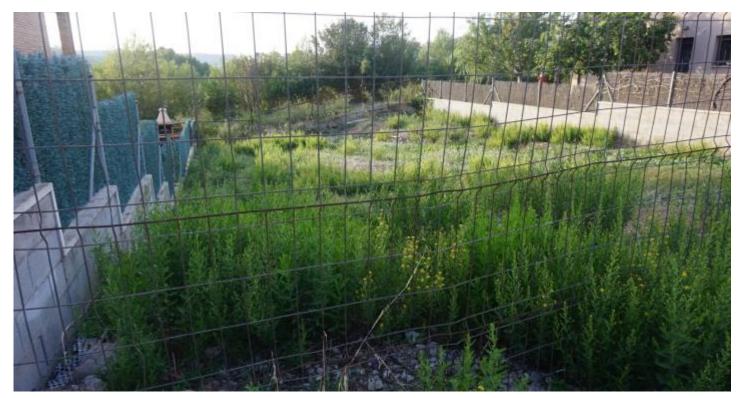

## PLOT FOR SALE IN EL PAPIOL

PLOT/LAND FOR SALE IN PAPIOL (EL)

Solar in Papiol 400 m2 20 minutes BCN Building GF+2 (75%)-20 MI of facade Residential area

The plot is oriented south, sun all day and with unobstructed views from the ground floor. 2 minutes walk from the municipal school (nursery and primary), Municipal Sports Center, soccer field, tennis and paddle tennis courts, Woman's house and School of music and dance. Close to public transport that connects the neighboring towns of Catallhishal Moline de Pei and Rarcelona Penfe line PA DR Direct hus to Rarcelona (Diagonal-Metro Maria Cristina-70