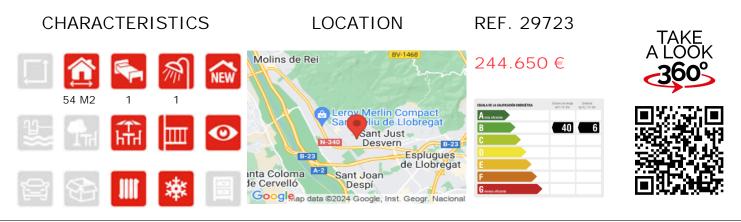

## FLAT FOR SALE IN SANT FELIU DE LLOBREGAT - ROSES - CASTELLBELL

Branded new apartment of 52 sqm plus a terrace of 40 sqm, distributed in a pleasant and cosy living-dining room with open kitchen, access to a 4 sqm balcony, 1 double bedroom and a full bathroom.

In the Roses-Castellbell area, a perfect location surrounded by all kinds of shops, services, squares and parks to enjoy nature. LA PORTA DE MAS LLUI is a brand new building with completely exterior dwellings and a lot of charm, due to its luminosity, views and latest trend qualities designed to provide comfort and practicality. The building also has parking spaces, not included in the price.