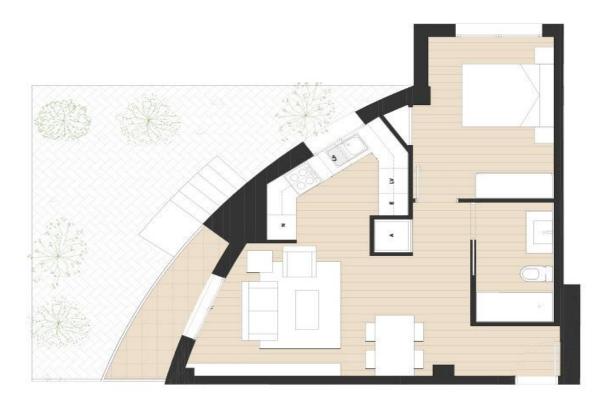

## FLAT FOR SALE IN SANT FELIU DE LLOBREGAT - ROSES - CASTELLBELL

Branded new apartment of 52 sqm plus a terrace of 40 sqm, distributed in a pleasant and cosy living-dining room with open kitchen, access to a 4 sqm balcony, 1 double bedroom and a full bathroom.