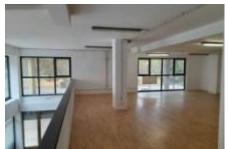

# VERY SPACIOUS, CORNER AND BRIGHT PLACE.

#### PREMISE FOR RENT IN CORNELLA DE LLOBREGAT - ALMEDA

Corner commercial premises located in Cornellà de Llobregat. In an area with a large pedestrian crossing, surrounded by new buildings, in front of the Can Mercader park, near the Corte Inglés shopping center. Good communication with the entrance and exit of the B-20 highway. It consists of 180 sqm distributed over two open floors, large windows that facilitate the entrance of light. It has two full bathrooms. Possibility of enabling smoke outlet. Ideal to expand your business.