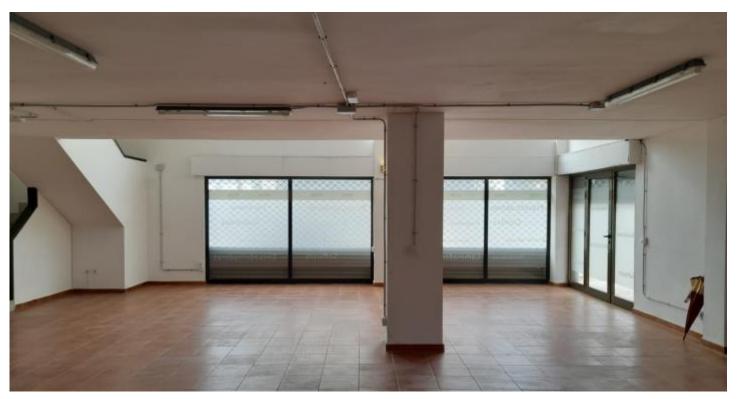

# VERY SPACIOUS, CORNER AND BRIGHT PLACE.

#### PREMISE FOR RENT IN CORNELLA DE LLOBREGAT - ALMEDA

Corner commercial premises located in Cornellà de Llobregat. In an area with a large pedestrian crossing, surrounded by new buildings, in front of the Can Mercader park, near the Corte Inglés shopping center. Good communication with the entrance and exit of the B-20 highway. It consists of 180 sqm distributed over two open floors, large windows that facilitate the entrance of light. It has two full bathrooms. Possibility of enabling smoke outlet. Ideal to expand your business.