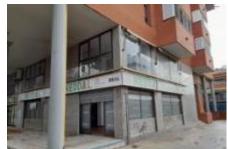

#### PREMISE FOR RENT IN CORNELLA DE LLOBREGAT - ALMEDA

Corner commercial premises located in Cornellà de Llobregat. In an area with a large pedestrian crossing, surrounded by new buildings, in front of the Can Mercader park, near the Corte Inglés shopping center. Good communication with the entrance and exit of the B-20 highway. It consists of 180 sqm distributed over two open floors, large windows that facilitate the entrance of light. It has two full bathrooms. Possibility of enabling smoke outlet. Ideal to expand your business.