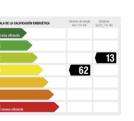

Some of the finishes are, ceramic floors with imitation wood, top of the range kitchen with NEFF appliances, aluminium carpentry with double glazing and hot/cold air-conditioning by means of ducts. For more convenience, there is a large parking space on the property itself.