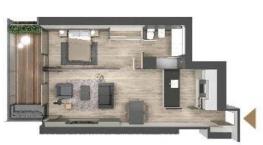

### LOCATION

REF. 29043

515.250 €

Information provided by the property. This offer may be subject to price changes, error/omission, and/or changes in the availability of the property

| = | SUPERFICIES           | S ÚTIL | ES | $(m^2)$      |       |
|---|-----------------------|--------|----|--------------|-------|
| - | Cocina                | 6.50   | 4  | Baño 1       | 4.50  |
| 0 | Salón / Comedor       | 24.34  | r, | Distribuidor | 4.34  |
| 0 | Habitación suite      | 14.30  | 9  | Terraza 1    | 12.64 |
|   | SUPERFICIE ÚTIL TOTA  | TAL    |    |              | 66.59 |
|   | SUPERFICIE CONSTRUIDA | RUIDA  |    |              | 87.60 |