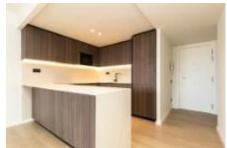

### FLAT FOR SALE IN BARCELONA - DIAGONAL MAR

Brand new refurbished flat, with large windows and plenty of natural light throughout the day. The current distribution of the apartment is a hall, large living-dinning room and open-plan kitchen, exit to terrace of 13 sqm, 1 master bedroom with en-suite bathroom and dressing area with built-in wardrobes. It also has a parking space included in the price.

Some of the finishes are, ceramic floors with imitation wood, top of the range kitchen with NEFF appliances, aluminium carpentry with double glazing and hot/cold air-conditioning by means of ducts. For more convenience, there is a large parking space on the property itself.