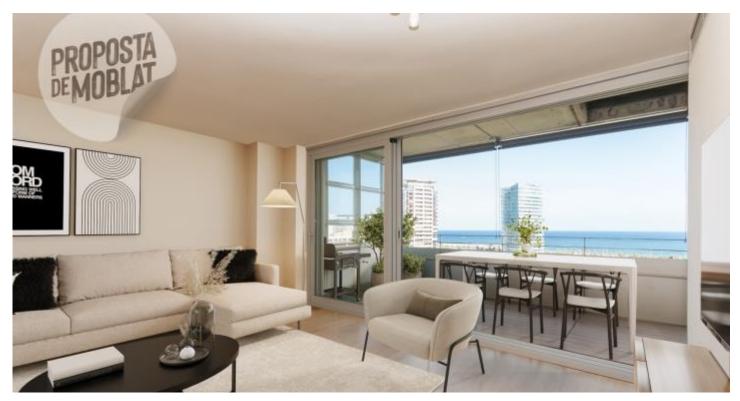

### FLAT FOR SALE IN BARCELONA - DIAGONAL MAR

Brand new refurbished flat, with large windows and plenty of natural light throughout the day. The current distribution of the apartment is a hall, large living-dinning room and open-plan kitchen, exit to terrace of 13 sqm, 1 master bedroom with en-suite bathroom and dressing area with built-in wardrobes. It also has a parking space included in the price.

Some of the finishes are, ceramic floors with imitation wood, top of the range kitchen with NEFF appliances, aluminium carpentry with double glazing and hot/cold air-conditioning by means of ducts. For more convenience, there is a large parking space on the property itself.