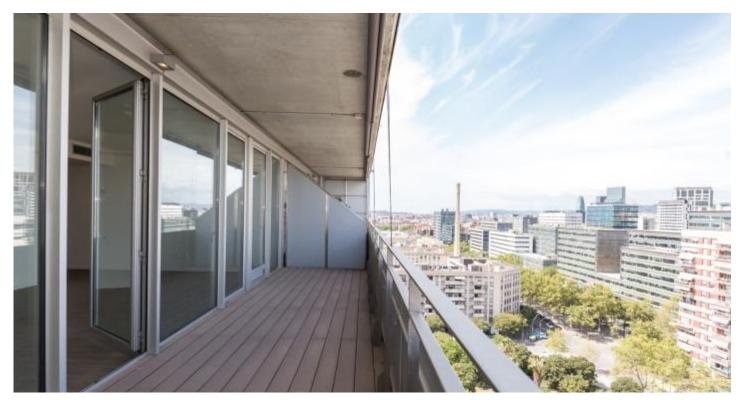

### FLAT FOR SALE IN BARCELONA - DIAGONAL MAR

Brand new refurbished flat, with large windows and plenty of natural light throughout the day. The current distribution of the apartment is an entrance hall, large living-dinning room with exit to a 18 sqm terrace, equipped kitchen, 1 master bedroom with en-suite bathroom and dressing area, 2nd bedroom with built-in wardrobes and 2nd bathroom. Parking space included in price.

Some of the finishes are, ceramic floors with imitation wood, top of the range kitchen with NEFF appliances, aluminium carpentry with double glazing and hot/cold air-conditioning by means of ducts. For more convenience, there is a large parking space on the property itself.