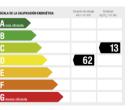

ge windows and plenty of natural light throughout the day. The current distribution of the apartment is an entrance hall, large living-dinning room with exit to a 18 sqm terrace, equipped kitchen, 1 master bedroom with en-suite bathroom and dressing area, 2nd bedroom with built-in wardrobes and 2nd bathroom. Parking space included in price.

Some of the finishes are, ceramic floors with imitation wood, top of the range kitchen with NEFF appliances, aluminium carpentry with double glazing and hot/cold air-conditioning by means of ducts. For more convenience, there is a large parking space on the property itself.

III A DEL CEL is a high standing residential complex in the privileged area of Diagonal Mar - Front Maritim, located by

## CHARACTERISTICS

## LOCATION

REF. 29035





































Information provided by the property. This offer may be subject to price changes, error/omission, and/or changes in the availability of the property

25/04/2024



|     | SUPERFICIES ÚTILES    | Ę,    | ES | $(m^2)$      |        |
|-----|-----------------------|-------|----|--------------|--------|
| -   | Cocina / Office       | 12.47 | 2  | Baño 1       | 4.30   |
| N   | Salón / Comedor       | 25.82 | 9  | Baño 2       | 3.16   |
| (7) | Habitación suite      | 14.87 | 7  | Distribuidor | 10.50  |
| 4   | Habitación 2          | 71.6  | œ  | Terraza      | 17.58  |
|     | SUPERFICIE ÚTIL TOTAL | AL.   |    |              | 98.25  |
|     | SUPERFICIE CONSTR     | RUIDA |    |              | 132.49 |



# ILLA DEL CEL BARCELONA

TORRE A - Planta 1 a 16 puerta 6ª