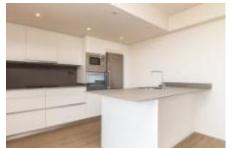

Some of the finishes are, ceramic floors with imitation wood, top of the range kitchen with NEFF appliances, aluminium carpentry with double glazing and hot/cold air-conditioning by means of ducts. For more convenience, there is a large parking space on the property itself.