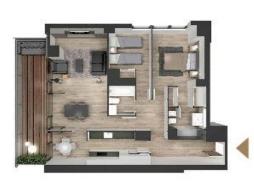

## LOCATION

REF. 29035

Information provided by the property. This offer may be subject to price changes, error/omission, and/or changes in the availability of the property

25/04/2024

|     | SUPERFICIES ÚTILES    | Ę,    | ES | $(m^2)$      |        |
|-----|-----------------------|-------|----|--------------|--------|
| -   | Cocina / Office       | 12.47 | 2  | Baño 1       | 4.30   |
| N   | Salón / Comedor       | 25.82 | 9  | Baño 2       | 3.16   |
| (7) | Habitación suite      | 14.87 | 7  | Distribuidor | 10.50  |
| 4   | Habitación 2          | 71.6  | œ  | Terraza      | 17.58  |
|     | SUPERFICIE ÚTIL TOTAL | AL.   |    |              | 98.25  |
|     | SUPERFICIE CONSTR     | RUIDA |    |              | 132.49 |

# ILLA DEL CEL BARCELONA

TORRE A - Planta 1 a 16 puerta 6ª

DIAGONAL MARTOWERS