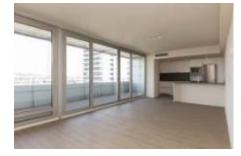

### FLAT FOR SALE IN BARCELONA - DIAGONAL MAR

Brand new refurbished flat, with large windows and plenty of natural light throughout the day. The current distribution of the apartment is an entrance hall, large living-dinning room with exit to a 18 sqm terrace, equipped kitchen, 1 master bedroom with en-suite bathroom and dressing area, 2nd bedroom with built-in wardrobes and 2nd bathroom. Parking space included in price.