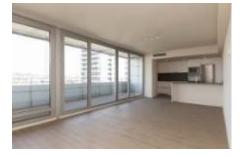

### FLAT FOR SALE IN BARCELONA - DIAGONAL MAR

Brand new refurbished flat, with large windows and plenty of natural light throughout the day. The current distribution of the apartment is an entrance hall, large living-dinning room with exit to a 18 sqm terrace, equipped kitchen, 1 master bedroom with en-suite bathroom and dressing area, 2nd bedroom with built-in wardrobes and 2nd bathroom. Parking space included in price.