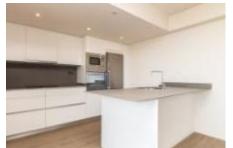

Some of the finishes are, ceramic floors with imitation wood, top of the range kitchen with NEFF appliances, aluminium carpentry with double glazing and hot/cold air-conditioning by means of ducts. For more convenience, there is a large parking space on the property itself.