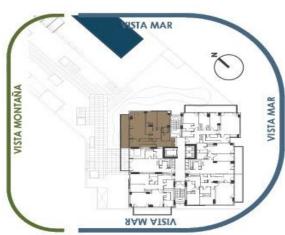

## LOCATION

REF. 29034

658.000 €

Information provided by the property. This offer may be subject to price changes, error/omission, and/or changes in the availability of the property

|    | SUPERFICIES ÚTILE     | Ĕ     | ES | $(m^2)$      |        |
|----|-----------------------|-------|----|--------------|--------|
| -  | Cocina / Office       | 12.47 | 2  | Baño 1       | 4.30   |
| 01 | Salón / Comedor       | 25.82 | 9  | Baño 2       | 3.16   |
| -  | Habitación suite      | 14.87 | 7  | Distribuidor | 10.50  |
| -  | Habitación 2          | 6.77  | 00 | Terraza      | 17.58  |
|    | SUPERFICIE ÚTIL TOTAL | AL.   | 5  |              | 98.25  |
|    | SUPERFICIE CONSTRUIDA | RUIDA |    |              | 132.49 |

# ILLA DEL CEL BARCELONA

TORRE A - Planta 1 a 16 puerta 6ª

DIAGONAL MARTOWERS

Este plano no constituye documento contractual. La información que contiene es arientativa y de carácter general.

27/04/2024