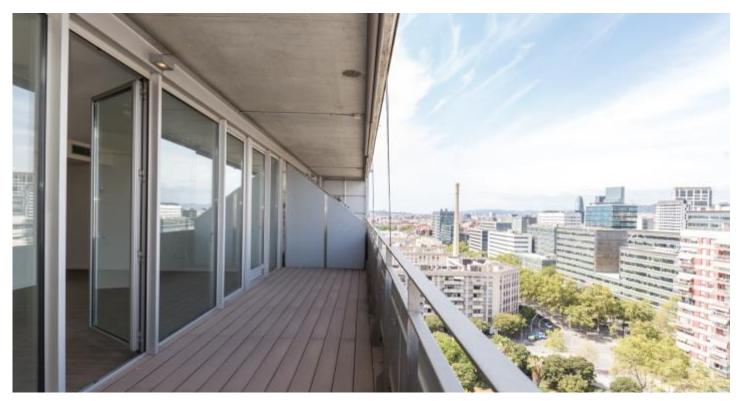

### FLAT FOR SALE IN BARCELONA - DIAGONAL MAR

Brand new refurbished flat, with large windows and plenty of natural light throughout the day. The current distribution of the apartment is an entrance hall, large living-dinning room with exit to a 18 sqm terrace, equipped kitchen, 1 master bedroom with en-suite bathroom and dressing area, 2nd bedroom with built-in wardrobes and 2nd bathroom. Parking space included in price.

Some of the finishes are, ceramic floors with imitation wood, top of the range kitchen with NEFF appliances, aluminium carpentry with double glazing and hot/cold air-conditioning by means of ducts. For more convenience, there is a large parking space on the property itself.