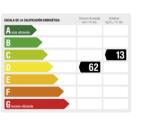

## LOCATION

REF. 29034

658.000 €

Information provided by the property. This offer may be subject to price changes, error/omission, and/or changes in the availability of the property

|    | SUPERFICIES ÚTILE     | Ĕ     | ES | $(m^2)$      |        |
|----|-----------------------|-------|----|--------------|--------|
| -  | Cocina / Office       | 12.47 | 2  | Baño 1       | 4.30   |
| 01 | Salón / Comedor       | 25.82 | 9  | Baño 2       | 3.16   |
| -  | Habitación suite      | 14.87 | 7  | Distribuidor | 10.50  |
| -  | Habitación 2          | 6.77  | 00 | Terraza      | 17.58  |
|    | SUPERFICIE ÚTIL TOTAL | AL.   | 5  |              | 98.25  |
|    | SUPERFICIE CONSTRUIDA | RUIDA |    |              | 132.49 |