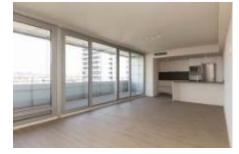

### FLAT FOR SALE IN BARCELONA - DIAGONAL MAR

Brand new refurbished flat, with large windows and plenty of natural light throughout the day. The current distribution of the apartment is an entrance hall, large living-dinning room with exit to a 18 sqm terrace, equipped kitchen, 1 master bedroom with en-suite bathroom and dressing area, 2nd bedroom with built-in wardrobes and 2nd bathroom. Parking space included in price.