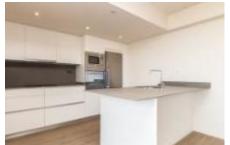

Some of the finishes are, ceramic floors with imitation wood, top of the range kitchen with NEFF appliances, aluminium carpentry with double glazing and hot/cold air-conditioning by means of ducts. For more convenience, there is a large parking space on the property itself.