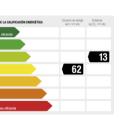

and plenty of natural light throughout the day. The current distribution of the apartment is an entrance hall, large living-dinning room with exit to a 18 sqm terrace, equipped kitchen, 1 master bedroom with en-suite bathroom and dressing area, 2nd bedroom with built-in wardrobes and 2nd bathroom. Parking space included in price.

Some of the finishes are, ceramic floors with imitation wood, top of the range kitchen with NEFF appliances, aluminium carpentry with double glazing and hot/cold air-conditioning by means of ducts. For more convenience, there is a large parking space on the property itself.

III A DEL CEL is a high standing residential complex in the privileged area of Diagonal Mar - Front Maritim, located by

## CHARACTERISTICS

# LOCATION

REF. 29029















711.000 €























Information provided by the property. This offer may be subject to price changes, error/omission, and/or changes in the availability of the property

19/04/2024



|      | SUPERFICIES ÚTII      |       | S  | $(m^2)$      |        |
|------|-----------------------|-------|----|--------------|--------|
| -    | Cocina / Office       | 12.47 | 2  | Baño 1       | 4.30   |
| · CV | Salón / Comedor       | 25.82 | 9  | Baño 2       | 3.16   |
| m    | Habitación suite      | 14.87 | 7  | Distribuidor | 10.50  |
| **   | Habitación 2          | 6.77  | 00 | Terraza      | 17.58  |
|      | SUPERFICIE ÚTIL TOTAL | AL.   | -  |              | 98.25  |
|      | SUPERFICIE CONSTRI    | RUIDA |    |              | 132.49 |



# ILLA DEL CEL BARCELONA

TORRE A - Planta 1 a 16 p