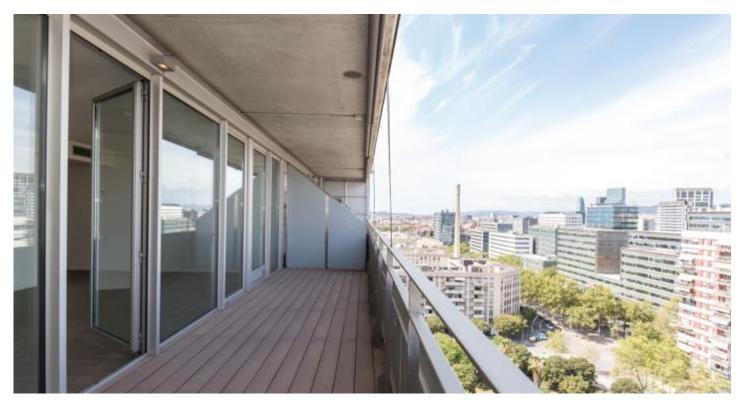

### FLAT FOR SALE IN BARCELONA - DIAGONAL MAR

Brand new refurbished flat, with large windows and plenty of natural light throughout the day. The current distribution of the apartment is an entrance hall, large living-dinning room with exit to a 18 sqm terrace, equipped kitchen, 1 master bedroom with en-suite bathroom and dressing area, 2nd bedroom with built-in wardrobes and 2nd bathroom. Parking space included in price.

Some of the finishes are, ceramic floors with imitation wood, top of the range kitchen with NEFF appliances, aluminium carpentry with double glazing and hot/cold air-conditioning by means of ducts. For more convenience, there is a large parking space on the property itself.