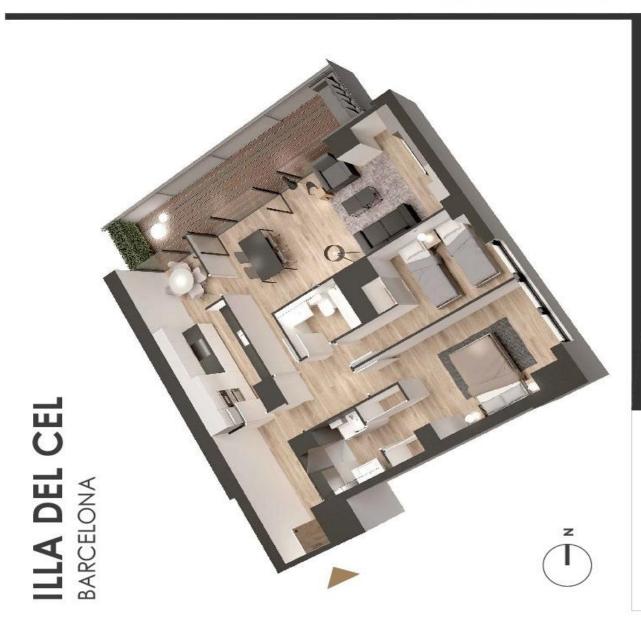

## LOCATION

REF. 29028

699.000 €

Information provided by the property. This offer may be subject to price changes, error/omission, and/or changes in the availability of the property

26/04/2024

| - 1 | Superficies útil      |       | ES | $(m^2)$      |        |
|-----|-----------------------|-------|----|--------------|--------|
|     | Cocina / Office       | 12.47 | 5  | Baño 1       | 4.30   |
|     | Salón / Comedor       | 25.82 | 9  | Baño 2       | 3.16   |
|     | Habitación suite      | 14.87 | 7  | Distribuidor | 10.50  |
|     | Habitación 2          | 6.77  | 00 | Terraza      | 17.58  |
|     | SUPERFICIE ÚTIL TOTAL | AL.   | 5  |              | 98.25  |
|     | SUPERFICIE CONSTR     | RUIDA |    |              | 132.49 |

TORRE A - Planta 1 a 16 puerta 6ª

DIAGONAL MARTOWERS

Este plano no constituye documento contractual. La información que contiene es arientativa y de carácter general.

26/04/2024