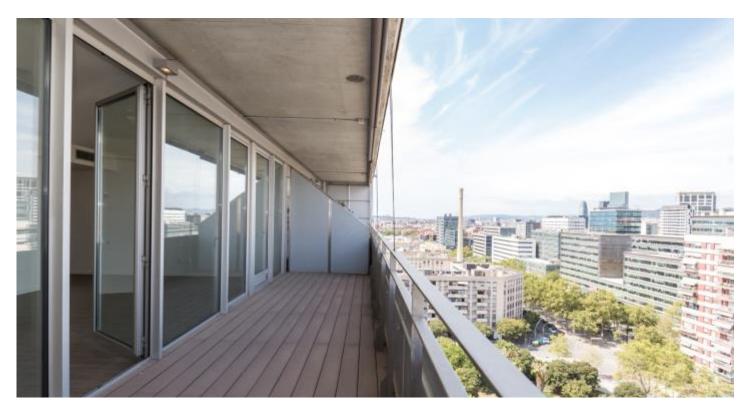

## ILLA DEL CEL. 2 BEDROOMS REFURBISHED FLAT WITH 18SQM TERRACE

## FLAT FOR SALE IN BARCELONA - DIAGONAL MAR

Brand new refurbished flat, with large windows and plenty of natural light throughout the day. The current distribution of the apartment is an entrance hall, large living-dinning room with exit to a 18 sqm terrace, equipped kitchen, 1 master bedroom with en-suite bathroom and dressing area, 2nd bedroom with built-in wardrobes and 2nd bathroom. Parking space included in price.

Some of the finishes are, ceramic floors with imitation wood, top of the range kitchen with NEFF appliances, aluminium carpentry with double glazing and hot/cold air-conditioning by means of ducts. For more convenience, there is a large parking space on the property itself.