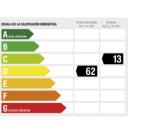

s and plenty of natural light throughout the day. The current distribution of the apartment is an entrance hall, large living-dinning room with exit to a 18 sqm terrace, equipped kitchen, 1 master bedroom with en-suite bathroom and dressing area, 2nd bedroom with built-in wardrobes and 2nd bathroom. Parking space included in price.

Some of the finishes are, ceramic floors with imitation wood, top of the range kitchen with NEFF appliances, aluminium carpentry with double glazing and hot/cold air-conditioning by means of ducts. For more convenience, there is a large parking space on the property itself.

III A DEL CEL is a high standing residential complex in the privileged area of Diagonal Mar - Front Maritim, located by

## CHARACTERISTICS

## LOCATION

REF. 29028













699.000 €

























Information provided by the property. This offer may be subject to price changes, error/omission, and/or changes in the availability of the property

26/04/2024



| - 1 | Superficies útil      |       | ES | $(m^2)$      |        |
|-----|-----------------------|-------|----|--------------|--------|
|     | Cocina / Office       | 12.47 | 5  | Baño 1       | 4.30   |
|     | Salón / Comedor       | 25.82 | 9  | Baño 2       | 3.16   |
|     | Habitación suite      | 14.87 | 7  | Distribuidor | 10.50  |
|     | Habitación 2          | 6.77  | 00 | Terraza      | 17.58  |
|     | SUPERFICIE ÚTIL TOTAL | AL.   | 5  |              | 98.25  |
|     | SUPERFICIE CONSTR     | RUIDA |    |              | 132.49 |





TORRE A - Planta 1 a 16 puerta 6ª

DIAGONAL MARTOWERS