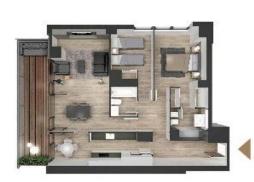

## LOCATION

REF. 29028

699.000 €

Information provided by the property. This offer may be subject to price changes, error/omission, and/or changes in the availability of the property

26/04/2024

| - 1 | Superficies útil      |       | ES | $(m^2)$      |        |
|-----|-----------------------|-------|----|--------------|--------|
|     | Cocina / Office       | 12.47 | 5  | Baño 1       | 4.30   |
|     | Salón / Comedor       | 25.82 | 9  | Baño 2       | 3.16   |
|     | Habitación suite      | 14.87 | 7  | Distribuidor | 10.50  |
|     | Habitación 2          | 6.77  | 00 | Terraza      | 17.58  |
|     | SUPERFICIE ÚTIL TOTAL | AL.   | 5  |              | 98.25  |
|     | SUPERFICIE CONSTR     | RUIDA |    |              | 132.49 |