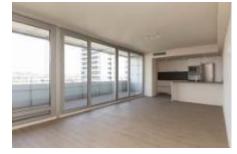

## FLAT FOR SALE IN BARCELONA - DIAGONAL MAR

Brand new refurbished flat, with large windows and plenty of natural light throughout the day. The current distribution of the apartment is an entrance hall, large living-dinning room with exit to a 18 sqm terrace, equipped kitchen, 1 master bedroom with en-suite bathroom and dressing area, 2nd bedroom with built-in wardrobes and 2nd bathroom. Parking space included in price.

Some of the finishes are, ceramic floors with imitation wood, top of the range kitchen with NEFF appliances, aluminium carpentry with double glazing and hot/cold air-conditioning by means of ducts. For more convenience, there is a large parking space on the property itself.