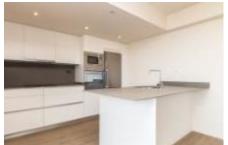

Some of the finishes are, ceramic floors with imitation wood, top of the range kitchen with NEFF appliances, aluminium carpentry with double glazing and hot/cold air-conditioning by means of ducts. For more convenience, there is a large parking space on the property itself.