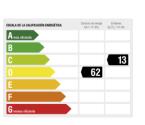

and plenty of natural light throughout the day. The current distribution of the apartment is an entrance hall, large living-dinning room with exit to a 18 sqm terrace, equipped kitchen, 1 master bedroom with en-suite bathroom and dressing area, 2nd bedroom with built-in wardrobes and 2nd bathroom. Parking space included in price.

Some of the finishes are, ceramic floors with imitation wood, top of the range kitchen with NEFF appliances, aluminium carpentry with double glazing and hot/cold air-conditioning by means of ducts. For more convenience, there is a large parking space on the property itself.

III A DEL CEL is a high standing residential complex in the privileged area of Diagonal Mar - Front Maritim, located by

## CHARACTERISTICS

## LOCATION

REF. 29021















847.000 €

























Information provided by the property. This offer may be subject to price changes, error/omission, and/or changes in the availability of the property

27/04/2024

ILLA DEL CEL BARCELONA



| $\sim$ | SUPERFICIES UTII   | Ē     | ES<br>ES | $(m^2)$       |       |
|--------|--------------------|-------|----------|---------------|-------|
| -      | Cocina / Office    | 77.6  | 10       | Baño 1        | 4.46  |
| N      | Salón / Comedor    | 29.74 | 9        | Baño 2        | 4.45  |
| m      | Habitación suite   | 10.95 | 1        | Distribuidor  | 13.90 |
| **     | Habitación 2       | 6.70  | 00       | Terraza 1     | 17.98 |
|        | SUPERFICIE ÚTIL TO | TAL   |          | The Asia Mind | 97.82 |
|        | SUPERFICIE CONST   | RUIDA |          |