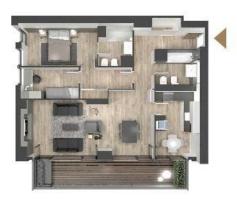

| $\sim$ | SUPERFICIES UTII   | Ē     | ES<br>ES | $(m^2)$       |       |
|--------|--------------------|-------|----------|---------------|-------|
| -      | Cocina / Office    | 77.6  | 10       | Baño 1        | 4.46  |
| N      | Salón / Comedor    | 29.74 | 9        | Baño 2        | 4.45  |
| m      | Habitación suite   | 10.95 | 1        | Distribuidor  | 13.90 |
| **     | Habitación 2       | 6.70  | 00       | Terraza 1     | 17.98 |
|        | SUPERFICIE ÚTIL TO | TAL   |          | The Asia Mind | 97.82 |
|        | SUPERFICIE CONST   | RUIDA |          |               | 132.3 |

# TORRE A - Planta 1 a 16 puerta 2ª

DIAGONALMARTOWERS

Este plano no constituye documento contractual. La información que contiene es arientativa y de carácter general.

27/04/2024