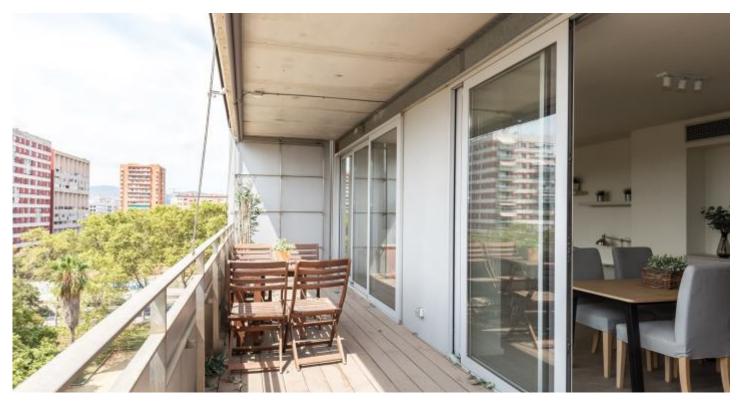

### FLAT FOR SALE IN BARCELONA - DIAGONAL MAR

Brand new refurbished flat, with large windows and plenty of natural light throughout the day. The current distribution of the apartment is an entrance hall, large living-dinning room with exit to a 18 sqm terrace, equipped kitchen, 1 master bedroom with en-suite bathroom and dressing area, 2nd bedroom with built-in wardrobes and 2nd bathroom. Parking space included in price.

Some of the finishes are, ceramic floors with imitation wood, top of the range kitchen with NEFF appliances, aluminium carpentry with double glazing and hot/cold air-conditioning by means of ducts. For more convenience, there is a large parking space on the property itself.