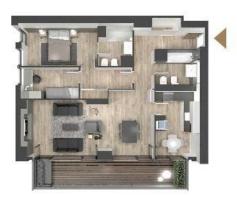

| 7 | SUPERFICIES          | SÚTIL | ES | (m²)                                                                                                                                                                                                                                                                                                                                                                                                                                                                                                                                                                                                                                                                                                                                                                                                                                                                                                                                                                                                                                                                                                                                                                                                                                                                                                                                                                                                                                                                                                                                                                                                                                                                                                                                                                                                                                                                                                                                                                                                                                                                                                                           |       |
|---|----------------------|-------|----|--------------------------------------------------------------------------------------------------------------------------------------------------------------------------------------------------------------------------------------------------------------------------------------------------------------------------------------------------------------------------------------------------------------------------------------------------------------------------------------------------------------------------------------------------------------------------------------------------------------------------------------------------------------------------------------------------------------------------------------------------------------------------------------------------------------------------------------------------------------------------------------------------------------------------------------------------------------------------------------------------------------------------------------------------------------------------------------------------------------------------------------------------------------------------------------------------------------------------------------------------------------------------------------------------------------------------------------------------------------------------------------------------------------------------------------------------------------------------------------------------------------------------------------------------------------------------------------------------------------------------------------------------------------------------------------------------------------------------------------------------------------------------------------------------------------------------------------------------------------------------------------------------------------------------------------------------------------------------------------------------------------------------------------------------------------------------------------------------------------------------------|-------|
| - | Cocina / Office      | 77.6  | 10 | Baño 1                                                                                                                                                                                                                                                                                                                                                                                                                                                                                                                                                                                                                                                                                                                                                                                                                                                                                                                                                                                                                                                                                                                                                                                                                                                                                                                                                                                                                                                                                                                                                                                                                                                                                                                                                                                                                                                                                                                                                                                                                                                                                                                         | 4.46  |
| N | Salón / Comedor      | 29.74 | 9  | Baño 2                                                                                                                                                                                                                                                                                                                                                                                                                                                                                                                                                                                                                                                                                                                                                                                                                                                                                                                                                                                                                                                                                                                                                                                                                                                                                                                                                                                                                                                                                                                                                                                                                                                                                                                                                                                                                                                                                                                                                                                                                                                                                                                         | 4.45  |
| 3 | Habitación suite     | 10.95 | 7  | Distribuidor                                                                                                                                                                                                                                                                                                                                                                                                                                                                                                                                                                                                                                                                                                                                                                                                                                                                                                                                                                                                                                                                                                                                                                                                                                                                                                                                                                                                                                                                                                                                                                                                                                                                                                                                                                                                                                                                                                                                                                                                                                                                                                                   | 13.90 |
| 4 | Habitación 2         | 6.70  | 00 | Terraza 1                                                                                                                                                                                                                                                                                                                                                                                                                                                                                                                                                                                                                                                                                                                                                                                                                                                                                                                                                                                                                                                                                                                                                                                                                                                                                                                                                                                                                                                                                                                                                                                                                                                                                                                                                                                                                                                                                                                                                                                                                                                                                                                      | 17.98 |
|   | CLIPEDEICIE I'TII TO | TA1   |    | The Control of the Co | 07 00 |

# TORRE A - Planta 1 a 16 puerta 2ª

DIAGONALMARTOWERS

Este plano no constituye documento contractual. La información que contiene es arientativa y de carácter general.

18/04/2024