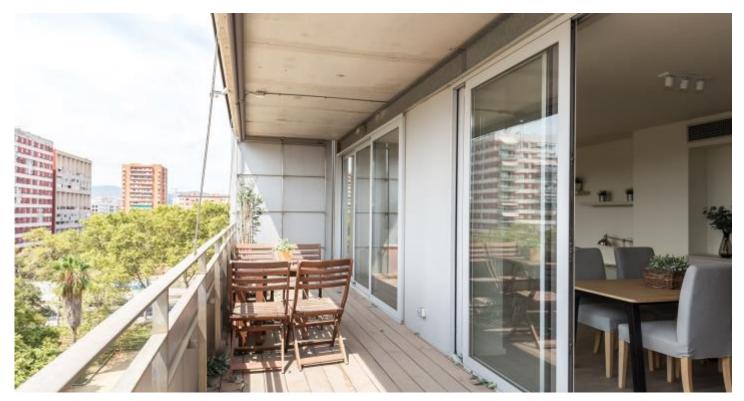

### FLAT FOR SALE IN BARCELONA - DIAGONAL MAR

Brand new refurbished flat, with large windows and plenty of natural light throughout the day. The current distribution of the apartment is an entrance hall, large living-dinning room with exit to a 18 sqm terrace, equipped kitchen, 1 master bedroom with en-suite bathroom and dressing area, 2nd bedroom with built-in wardrobes and 2nd bathroom. Parking space included in price.

Some of the finishes are, ceramic floors with imitation wood, top of the range kitchen with NEFF appliances, aluminium carpentry with double glazing and hot/cold air-conditioning by means of ducts. For more convenience, there is a large parking space on the property itself.