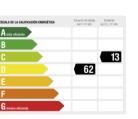

ws and plenty of natural light throughout the day. The current distribution of the apartment is an entrance hall, large living-dinning room with exit to a 18 sqm terrace, equipped kitchen, 1 master bedroom with en-suite bathroom and dressing area, 2nd bedroom with built-in wardrobes and 2nd bathroom. Parking space included in price.

Some of the finishes are, ceramic floors with imitation wood, top of the range kitchen with NEFF appliances, aluminium carpentry with double glazing and hot/cold air-conditioning by means of ducts. For more convenience, there is a large parking space on the property itself.

ILLA DEL CEL is a high standing residential complex in the privileged area of Diagonal Mar - Front Maritim, located by

## CHARACTERISTICS

## LOCATION

REF. 29020













830.000 €



























Information provided by the property. This offer may be subject to price changes, error/omission, and/or changes in the availability of the property

18/04/2024

ILLA DEL CEL BARCELONA



| 7 | SUPERFICIES          | SÚTIL | ES | (m²)