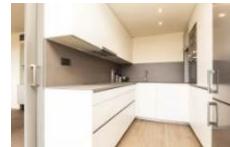

### FLAT FOR SALE IN BARCELONA - DIAGONAL MAR

Brand new refurbished flat, with large windows and plenty of natural light throughout the day. The current distribution of the apartment is an entrance hall, large living-dinning room with exit to a 18 sqm terrace, equipped kitchen, 1 master bedroom with en-suite bathroom and dressing area, 2nd bedroom with built-in wardrobes and 2nd bathroom. Parking space included in price.

Some of the finishes are, ceramic floors with imitation wood, top of the range kitchen with NEFF appliances, aluminium carpentry with double glazing and hot/cold air-conditioning by means of ducts. For more convenience, there is a large parking space on the property itself.