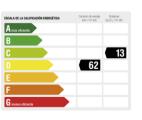

Some of the finishes are, ceramic floors with imitation wood, top of the range kitchen with NEFF appliances, aluminium carpentry with double glazing and hot/cold air-conditioning by means of ducts. For more convenience, there is a large parking space on the property itself.