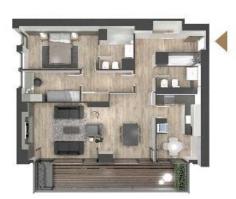

| _ | SUPERFICIES UTILES (m²) |       | 2  | $(m^2)$      |        |
|---|-------------------------|-------|----|--------------|--------|
| - | Cocina / Office         | 6.77  | 'n | Baño 1       | 4.46   |
| N | Salón / Comedor         | 29.74 | 0  | Baño 2       | 4.45   |
| m | Habitación suite        | 10.95 | ^  | Distribuidor | 13.90  |
| 4 | Habitación 2            | 9.70  | 00 | Terraza 1    | 17.98  |
|   | SUPERFICIE ÚTIL TOTAL   | TAL   |    |              | 97.82  |
|   | SUPERFICIE CONSTRUIDA   | RUIDA |    |              | 132.36 |

# TORRE A - Planta 1 a 16 puerta 2ª

DIAGONAL MAR TOWFRS

Este plano no constituye documento contractual. La información que contiene es arientativa y de carácter general.