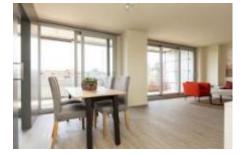

### FLAT FOR SALE IN BARCELONA - DIAGONAL MAR

Brand new refurbished flat, with large windows and plenty of natural light throughout the day. The current distribution of the apartment is an entrance hall, large living-dinning room with exit to a 18 sqm terrace, equipped kitchen, 1 master bedroom with en-suite bathroom and dressing area, 2nd bedroom with built-in wardrobes and 2nd bathroom. Parking space included in price.