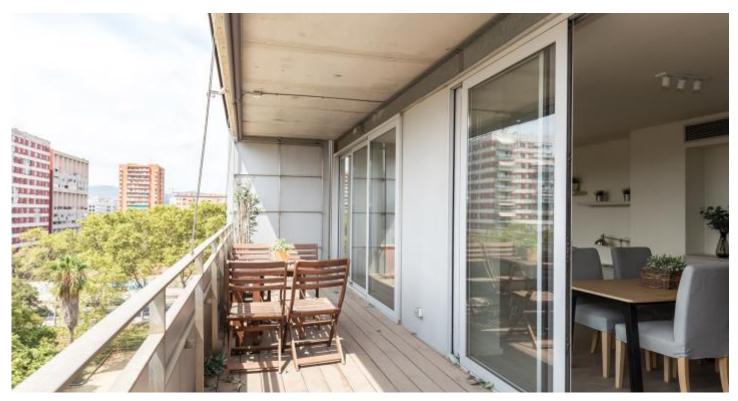

### FLAT FOR SALE IN BARCELONA - DIAGONAL MAR

Brand new refurbished flat, with large windows and plenty of natural light throughout the day. The current distribution of the apartment is an entrance hall, large living-dinning room with exit to a 18 sqm terrace, equipped kitchen, 1 master bedroom with en-suite bathroom and dressing area, 2nd bedroom with built-in wardrobes and 2nd bathroom. Parking space included in price.

Some of the finishes are, ceramic floors with imitation wood, top of the range kitchen with NEFF appliances, aluminium carpentry with double glazing and hot/cold air-conditioning by means of ducts. For more convenience, there is a large parking space on the property itself.