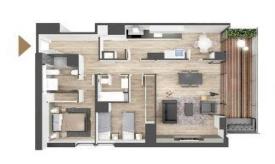

### FLAT FOR SALE IN BARCELONA - DIAGONAL MAR

Brand new refurbished flat, with large windows and plenty of natural light throughout the day. The current distribution of the apartment is an entrance hall, large living-dinning room with exit to a 15 sqm terrace, equipped kitchen, 1 master bedroom with en-suite bathroom and dressing area, 2nd bedroom with built-in wardrobes and 2nd bathroom. Parking space included in price.

# TORRE A - Planta 1 a 16 puerta 3ª

DIAGONAL MAR TOWFRS

Este plano no constituye documento contractual. La información que contiene es arientativa y de carácter general.

25/04/2024