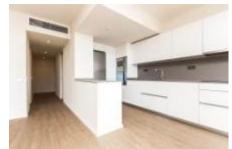

### FLAT FOR SALE IN BARCELONA - DIAGONAL MAR

Brand new refurbished flat, with large windows and plenty of natural light throughout the day. The current distribution of the apartment is an entrance hall, large living-dinning room with exit to a 15 sqm terrace, equipped kitchen, 1 master bedroom with en-suite bathroom and dressing area, 2nd bedroom with built-in wardrobes and 2nd bathroom. Parking space included in price.

Some of the finishes are, ceramic floors with imitation wood, top of the range kitchen with NEFF appliances, aluminium carpentry with double glazing and hot/cold air-conditioning by means of ducts. For more convenience, there is a large parking space on the property itself.