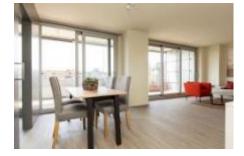

### FLAT FOR SALE IN BARCELONA - DIAGONAL MAR

Brand new refurbished flat, with large windows and plenty of natural light throughout the day. The current distribution of the apartment is an entrance hall, large living-dinning room with exit to a 18 sqm terrace, equipped kitchen, 1 master bedroom with en-suite bathroom and dressing area, 2nd bedroom with built-in wardrobes and 2nd bathroom. Parking space included in price.