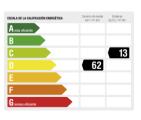

s and plenty of natural light throughout the day. The current distribution of the apartment is an entrance hall, large living-dinning room with exit to a 18 sqm terrace, equipped kitchen, 1 master bedroom with en-suite bathroom and dressing area, 2nd bedroom with built-in wardrobes and 2nd bathroom. Parking space included in price.

Some of the finishes are, ceramic floors with imitation wood, top of the range kitchen with NEFF appliances, aluminium carpentry with double glazing and hot/cold air-conditioning by means of ducts. For more convenience, there is a large parking space on the property itself.

ILLA DEL CEL is a high standing residential complex in the privileged area of Diagonal Mar - Front Maritim, located by

### CHARACTERISTICS

## LOCATION

REF. 29012

805.000 €







































Information provided by the property. This offer may be subject to price changes, error/omission, and/or changes in the availability of the property

16/04/2024



| 7 | UPERFICIES ÚTII       | ÚTILES  | $(m^2)$      |        |
|---|-----------------------|---------|--------------|--------|
| - | Cocina / Office       | 9.77 5  | Baño 1       | 4.46   |
| N | Salón / Comedor       | 29.74 6 | Baño 2       | 4.45   |
| 3 | Habitación suite      | 10.95 7 | Distribuidor | 13.90  |
| 4 | Habitación 2          | 6.70 8  | Terraza 1    | 17.98  |
|   | SUPERFICIE ÚTIL TOT   | AL      |              | 97.82  |
|   | SUPERFICIE CONSTRUIDA | RUIDA   |              | 132.36 |



# TORRE A - Planta 1 a 16 puerta 2ª

DIAGONAL MAR TOWFRS

Este plano no constituye documento co