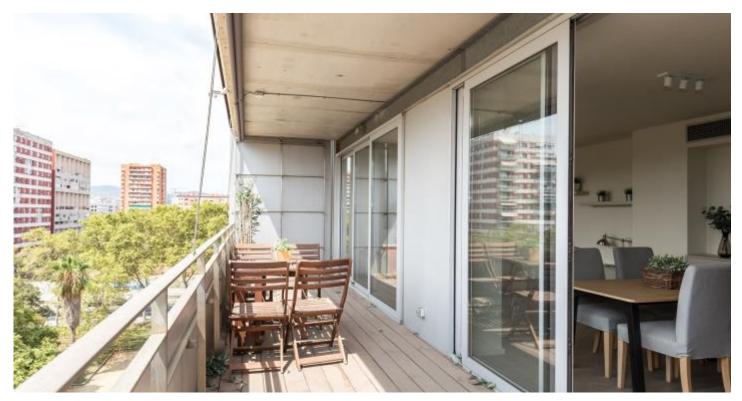

### FLAT FOR SALE IN BARCELONA - DIAGONAL MAR

Brand new refurbished flat, with large windows and plenty of natural light throughout the day. The current distribution of the apartment is an entrance hall, large living-dinning room with exit to a 18 sqm terrace, equipped kitchen, 1 master bedroom with en-suite bathroom and dressing area, 2nd bedroom with built-in wardrobes and 2nd bathroom. Parking space included in price.

Some of the finishes are, ceramic floors with imitation wood, top of the range kitchen with NEFF appliances, aluminium carpentry with double glazing and hot/cold air-conditioning by means of ducts. For more convenience, there is a large parking space on the property itself.