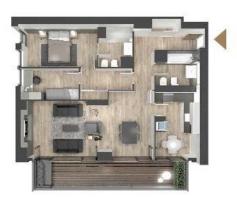

## LOCATION

REF. 29012

805.000 €

Information provided by the property. This offer may be subject to price changes, error/omission, and/or changes in the availability of the property

16/04/2024

| 7 | UPERFICIES ÚTII       | ÚTILES  | $(m^2)$      |        |
|---|-----------------------|---------|--------------|--------|
| - | Cocina / Office       | 9.77 5  | Baño 1       | 4.46   |
| N | Salón / Comedor       | 29.74 6 | Baño 2       | 4.45   |
| 3 | Habitación suite      | 10.95 7 | Distribuidor | 13.90  |
| 4 | Habitación 2          | 6.70 8  | Terraza 1    | 17.98  |
|   | SUPERFICIE ÚTIL TOT   | AL      |              | 97.82  |
|   | SUPERFICIE CONSTRUIDA | RUIDA   |              | 132.36 |