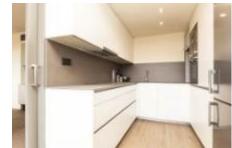

### FLAT FOR SALE IN BARCELONA - DIAGONAL MAR

Brand new refurbished flat, with large windows and plenty of natural light throughout the day. The current distribution of the apartment is an entrance hall, large living-dinning room with exit to a 18 sqm terrace, equipped kitchen, 1 master bedroom with en-suite bathroom and dressing area, 2nd bedroom with built-in wardrobes and 2nd bathroom. Parking space included in price.

Some of the finishes are, ceramic floors with imitation wood, top of the range kitchen with NEFF appliances, aluminium carpentry with double glazing and hot/cold air-conditioning by means of ducts. For more convenience, there is a large parking space on the property itself.