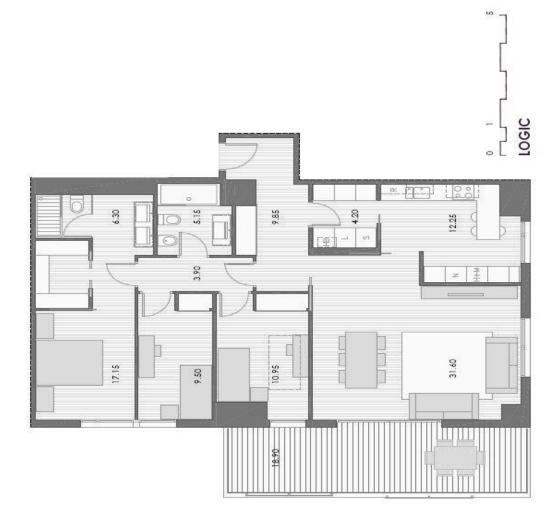

## FLAT FOR SALE IN ESPLUGUES DE LLOBREGAT - FINESTRELLES

Beautiful apartment of 110sqm. House distributed in a spacious living room, a separate equipped kitchen, 1 suitestyle bedroom and 3 other bedrooms, and a second full bathroom. We have a 19sqm terrace next to the living room. This apartment is part of a very exclusive residential complex of high standing located in the privileged neighborhood cZ: |bYqhfY`Yqž'|b h\Y'i ddYf UfYU cZ' '9qd`i [ i Yq'XY @cVfY[ Uhž'k \YfY bUhi fYž'a cXYfb|hm UbX fY`Ul Uhjcb 'WtYl jqh jb dYfZYV