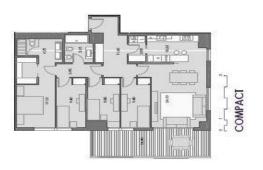

## FLAT FOR SALE IN ESPLUGUES DE LLOBREGAT - FINESTRELLES

Beautiful apartment of 110sqm. House distributed in a spacious living room, a separate equipped kitchen, 1 suitestyle bedroom and 3 other bedrooms, and a second full bathroom. We have a 19sqm terrace next to the living room. This apartment is part of a very exclusive residential complex of high standing located in the privileged neighborhood cZ: |bYqhfY`Yqž'|b h\Y'i ddYf UfYU cZ' '9qd`i [ i Yq'XY @cVfY[ Uhž'k \YfY bUhi fYž'a cXYfb|hm UbX fY`Ul Uhjcb 'WtYl jqh jb dYfZYV