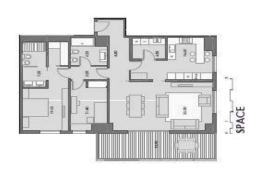

## FLAT FOR SALE IN ESPLUGUES DE LLOBREGAT - FINESTRELLES

Beautiful apartment of 110sqm. House distributed in a spacious living room, a separate equipped kitchen, 1 suitestyle bedroom and 3 other bedrooms, and a second full bathroom. We have a 19sqm terrace next to the living room. This apartment is part of a very exclusive residential complex of high standing located in the privileged neighborhood cZ: |bYqhfY`Yqž'|b h\Y'i ddYf UfYU cZ' '9qd`i [ i Yq'XY @cVfY[ Uhž'k \YfY bUhi fYž'a cXYfb|hm UbX fY`Ul Uhjcb 'WtYl jqh jb dYfZYV