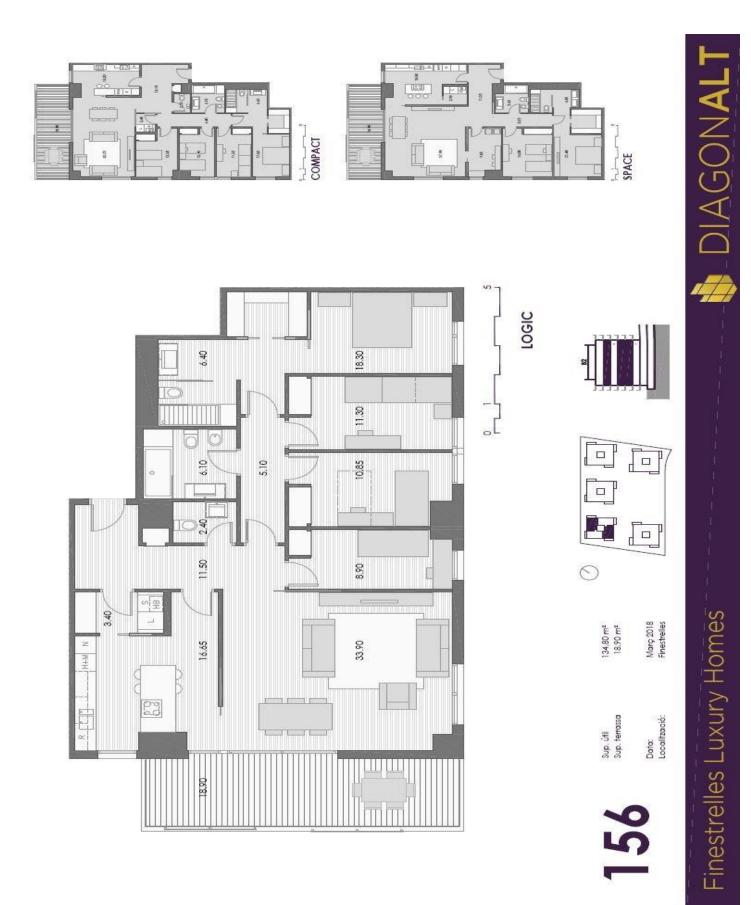

## FLAT FOR SALE IN ESPLUGUES DE LLOBREGAT - FINESTRELLES

Brand new 166sqm apartment with a 19sqm terrace. It has a living room, kitchen, 3 bedrooms and 2 bathrooms + 1 toilet. 2 parking spaces and 1 storage room.