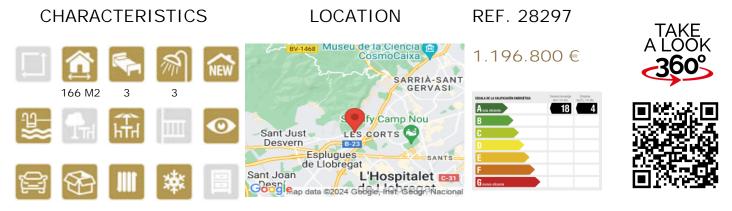

## FLAT FOR SALE IN ESPLUGUES DE LLOBREGAT - FINESTRELLES

Brand new 166sqm apartment with a 19sqm terrace. It has a living room, kitchen, 3 bedrooms and 2 bathrooms + 1 toilet. 2 parking spaces and 1 storage room.