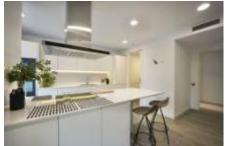

## FLAT FOR SALE IN ESPLUGUES DE LLOBREGAT - FINESTRELLES

Brand new 166sqm apartment with a 19sqm terrace. It has a living room, kitchen, 3 bedrooms and 2 bathrooms + 1 toilet. 2 parking spaces and 1 storage room.