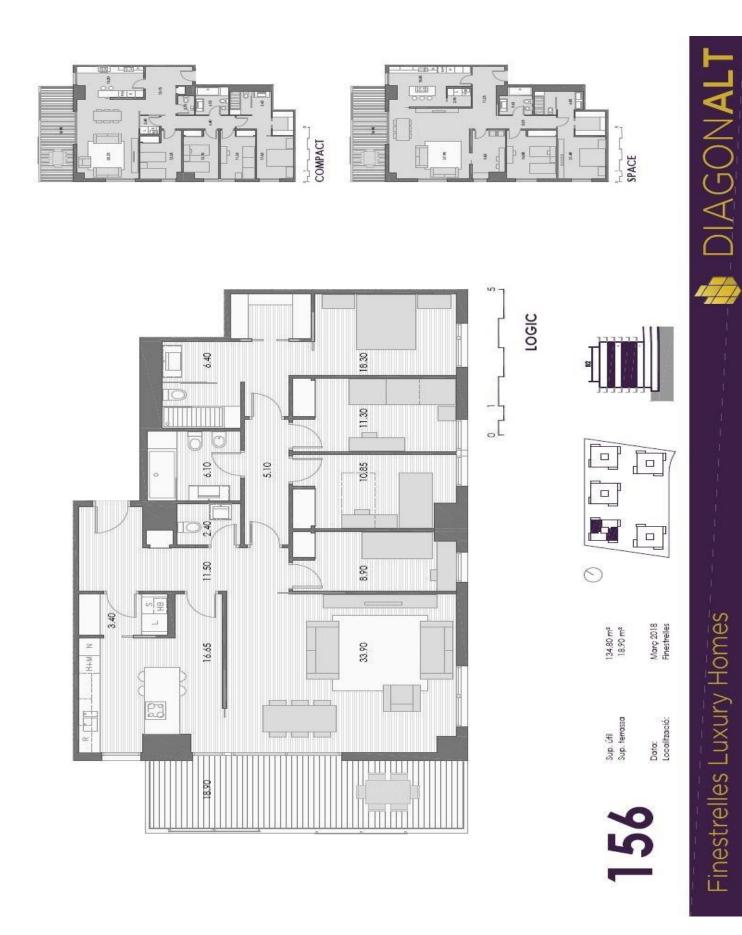

## FLAT FOR SALE IN ESPLUGUES DE LLOBREGAT - FINESTRELLES

Brand new 166sqm apartment with a 19sqm terrace. It has a living room, kitchen, 3 bedrooms and 2 bathrooms + 1 toilet. 2 parking spaces and 1 storage room.