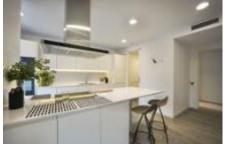

## FLAT FOR SALE IN ESPLUGUES DE LLOBREGAT - FINESTRELLES

Brand new 166sqm apartment with a 19sqm terrace. It has a living room, kitchen, 3 bedrooms and 2 bathrooms + 1 toilet. 2 parking spaces and 1 storage room.