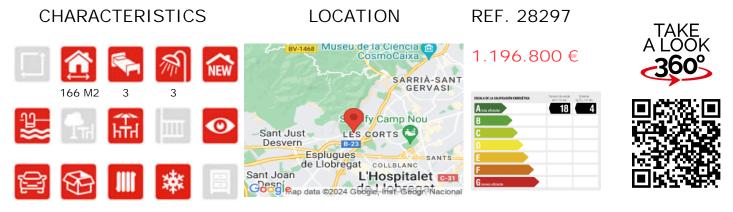

## FLAT FOR SALE IN ESPLUGUES DE LLOBREGAT - FINESTRELLES

Brand new 166sqm apartment with a 19sqm terrace. It has a living room, kitchen, 3 bedrooms and 2 bathrooms + 1 toilet. 2 parking spaces and 1 storage room.