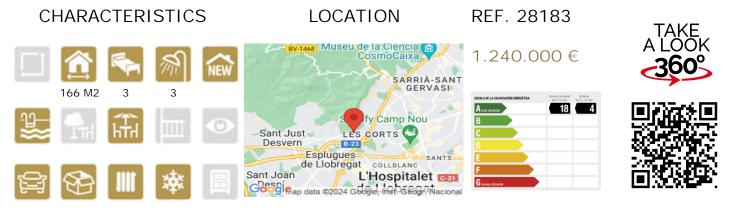

## FLAT FOR SALE IN ESPLUGUES DE LLOBREGAT - FINESTRELLES

Brand new 166sqm apartment with a 19sqm terrace. It has a living room, kitchen, 3 bedrooms and 2 bathrooms + 1 toilet. 2 parking spaces and 1 storage room.

In the outdoor area, the complex consists of five blocks of homes nestled in a private land of 1.24ha equipped with green areas, outdoor and indoor nool, large sports areas and gym. An unbeatable environment with private security