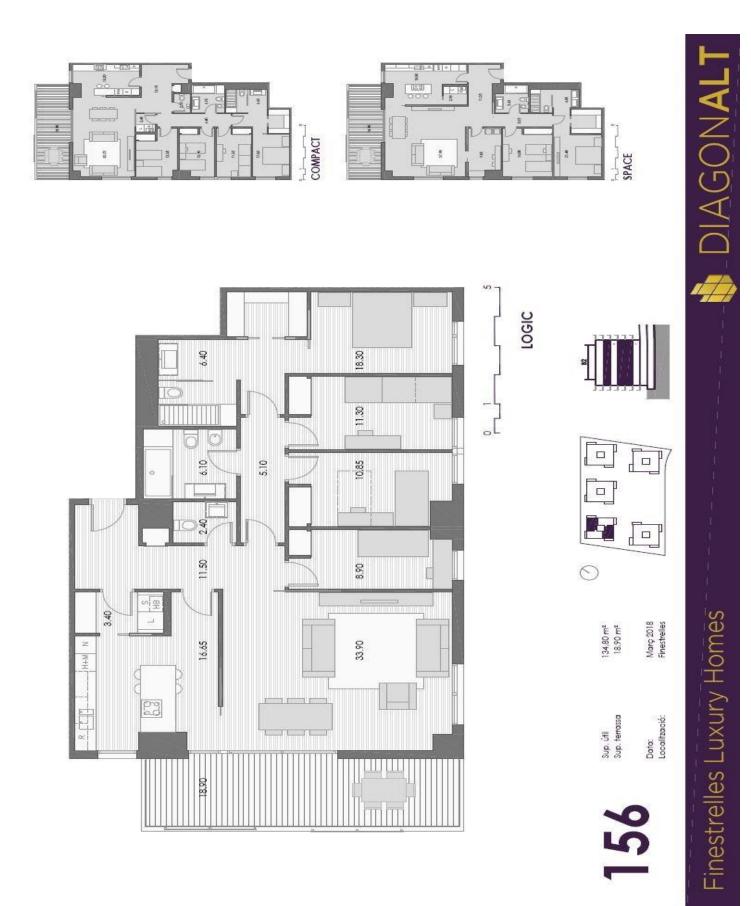

## DIAGONALT - BRAND NEW 166SQM APARTMENT WITH A 19SQM TERRACE

## FLAT FOR SALE IN ESPLUGUES DE LLOBREGAT - FINESTRELLES

Brand new 166sqm apartment with a 19sqm terrace. It has a living room, kitchen, 3 bedrooms and 2 bathrooms + 1 toilet. 2 parking spaces and 1 storage room.