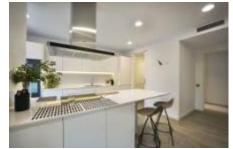

## FLAT FOR SALE IN ESPLUGUES DE LLOBREGAT - FINESTRELLES

Brand new 166sqm apartment with a 19sqm terrace. It has a living room, kitchen, 3 bedrooms and 2 bathrooms + 1 toilet. 2 parking spaces and 1 storage room.