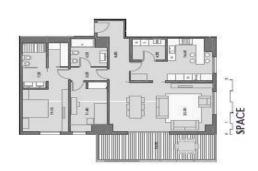

## FLAT FOR SALE IN ESPLUGUES DE LLOBREGAT - FINESTRELLES

139sqm apartment with 19sqm terrace. It has living-dining room, kitchen, 3 bedrooms and 2 bathrooms. 2 parking spaces and 1 storage room.

8]U[cb5`h`]g`Ub`YI Wi g]j Y`fYg]XYbh]U``Wta d`YI `cZ`\][\!ghUbX]b[`\ca Yg``cWUhYX`]b`h\Y`i ddYf`UfYU`cZ```6UfWf`cbUž```k ]h\` unbeatable views of the city, and surrounded by a fully equipped private environment. Both the exterior and the interior of each house are designed and cared for to the utmost detail, creating a unique residential complex where nature, modernity and rest come into perfect harmony.