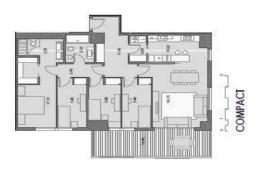

## FLAT FOR SALE IN ESPLUGUES DE LLOBREGAT - FINESTRELLES

139sqm apartment with 19sqm terrace. It has living-dining room, kitchen, 3 bedrooms and 2 bathrooms. 2 parking spaces and 1 storage room.

8]U[cb5`h`]g`Ub`YI Wi g]j Y`fYg]XYbh]U``Wta d`YI `cZ`\][\!ghUbX]b[`\ca Yg``cWUhYX`]b`h\Y`i ddYf`UfYU`cZ```6UfWf`cbUž```k ]h\` unbeatable views of the city, and surrounded by a fully equipped private environment. Both the exterior and the interior of each house are designed and cared for to the utmost detail, creating a unique residential complex where nature, modernity and rest come into perfect harmony.