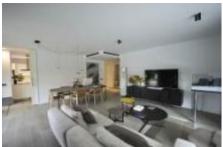

## FLAT FOR SALE IN ESPLUGUES DE LLOBREGAT - FINESTRELLES

139sqm apartment with 19sqm terrace. It has living-dining room, kitchen, 3 bedrooms and 2 bathrooms. 2 parking spaces and 1 storage room.

8]U[cb5`h`]g`Ub`YI Wi g]j Y`fYg]XYbh]U``Wta d`YI `cZ`\][\!ghUbX]b[`\ca Yg``cWUhYX`]b`h\Y`i ddYf`UfYU`cZ```6UfWf`cbUž```k ]h\` unbeatable views of the city, and surrounded by a fully equipped private environment. Both the exterior and the interior of each house are designed and cared for to the utmost detail, creating a unique residential complex where nature, modernity and rest come into perfect harmony.