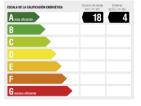

## LOCATION

REF. 28177

1.019.000 €

Information provided by the property. This offer may be subject to price changes, error/omission, and/or changes in the availability of the property

23/04/2024

| 110.85 m² | Març 2018    |
|-----------|--------------|
| 18.90 m²  | Finestrelles |