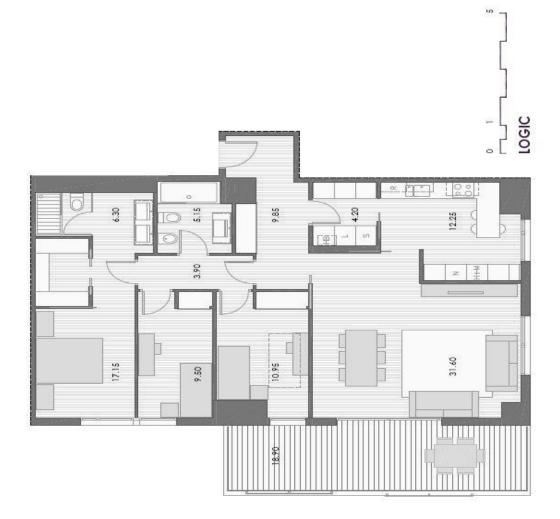

## DIAGONALT - BRAND NEW 139SOM APARTMENT WITH 19SOM TERRACE

## FLAT FOR SALE IN ESPLUGUES DE LLOBREGAT - FINESTRELLES

139sqm apartment with 19sqm terrace. It has living-dining room, kitchen, 3 bedrooms and 2 bathrooms. 2 parking spaces and 1 storage room.

8]U[cb5`h`]g`Ub`YI Wi g]j Y`fYg]XYbh]U``Wta d`YI `cZ`\][\!ghUbX]b[`\ca Yg``cWUhYX`]b`h\Y`i ddYf`UfYU`cZ```6UfWf`cbUž```k ]h\` unbeatable views of the city, and surrounded by a fully equipped private environment. Both the exterior and the interior of each house are designed and cared for to the utmost detail, creating a unique residential complex where nature, modernity and rest come into perfect harmony.