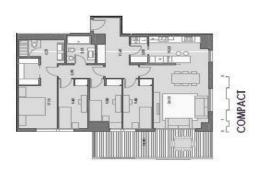

```6UfWf`cbUž```k]h\` unbeatable views of the city, and surrounded by a fully equipped private environment. Both the exterior and the interior of each house are designed and cared for to the utmost detail, creating a unique residential complex where nature, modernity and rest come into perfect harmony.

In the outdoor area, the complex consists of five blocks of homes nestled in a private land of 1.24ha equipped with green areas, outdoor and indoor nool, large shorts areas and dym. An unheatable environment with private security

## CHARACTERISTICS

## LOCATION

REF. 28177















1.019.000 €

18 (























Information provided by the property. This offer may be subject to price changes, error/omission, and/or changes in the availability of the property

17/04/2024

















17/04/2024