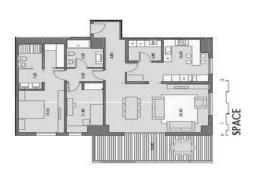

`6UfWf`cbUž```k]h\` unbeatable views of the city, and surrounded by a fully equipped private environment. Both the exterior and the interior of each house are designed and cared for to the utmost detail, creating a unique residential complex where nature, modernity and rest come into perfect harmony.

In the outdoor area, the complex consists of five blocks of homes nestled in a private land of 1.24ha equipped with green areas, outdoor and indoor nool, large shorts areas and dym. An unheatable environment with private security

## CHARACTERISTICS

## LOCATION

REF. 28177















1.019.000 €

18 (























Information provided by the property. This offer may be subject to price changes, error/omission, and/or changes in the availability of the property

17/04/2024

















17/04/2024