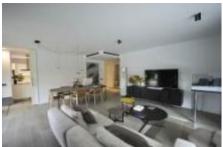

## FLAT FOR SALE IN ESPLUGUES DE LLOBREGAT - FINESTRELLES

139sqm apartment with 19sqm terrace. It has living-dining room, kitchen, 3 bedrooms and 2 bathrooms. 2 parking spaces and 1 storage room.

8]U[cb5`h`]g`Ub`YI Wi g]j Y`fYg]XYbh]U``Wta d`YI `cZ`\][\!ghUbX]b[`\ca Yg``cWUhYX`]b`h\Y`i ddYf`UfYU`cZ```6UfWf`cbUž```k]h\` unbeatable views of the city, and surrounded by a fully equipped private environment. Both the exterior and the interior of each house are designed and cared for to the utmost detail, creating a unique residential complex where nature, modernity and rest come into perfect harmony.