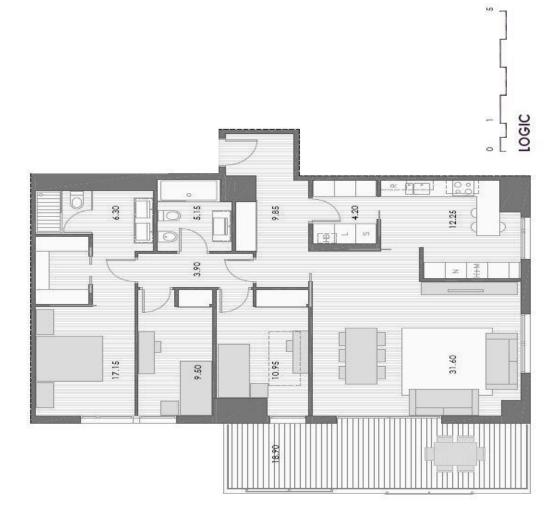

## DIAGONALT - BRAND NEW 139SOM APARTMENT WITH 19SOM TERRACE

## FLAT FOR SALE IN ESPLUGUES DE LLOBREGAT - FINESTRELLES

139sqm apartment with 19sqm terrace. It has living-dining room, kitchen, 3 bedrooms and 2 bathrooms. 2 parking spaces and 1 storage room.

8]U[cb5`h`]g`Ub`YI Wi g]j Y`fYg]XYbh]U``Wta d`YI `cZ`\][\!ghUbX]b[`\ca Yg``cWUhYX`]b`h\Y`i ddYf`UfYU`cZ```6UfWf`cbUž```k]h\` unbeatable views of the city, and surrounded by a fully equipped private environment. Both the exterior and the interior of each house are designed and cared for to the utmost detail, creating a unique residential complex where nature, modernity and rest come into perfect harmony.