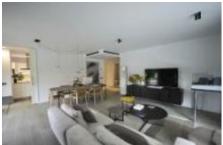

## FLAT FOR SALE IN ESPLUGUES DE LLOBREGAT - FINESTRELLES

139sqm apartment with 19sqm terrace. It has living-dining room, kitchen, 3 bedrooms and 2 bathrooms. 2 parking spaces and 1 storage room.

8]U[cb5`h`]g`Ub`YI Wi g]j Y`fYg]XYbh]U``Wta d`YI `cZ`\][\!ghUbX]b[`\ca Yg``cWUhYX`]b`h\Y`i ddYf`UfYU`cZ```6UfWf`cbUž```k ]h\` unbeatable views of the city, and surrounded by a fully equipped private environment. Both the exterior and the interior of each house are designed and cared for to the utmost detail, creating a unique residential complex where nature, modernity and rest come into perfect harmony.