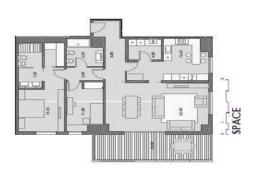

## FLAT FOR SALE IN ESPLUGUES DE LLOBREGAT - FINESTRELLES

139sqm apartment with 19sqm terrace. It has living-dining room, kitchen, 3 bedrooms and 2 bathrooms. 2 parking spaces and 1 storage room.

8]U[cb5`h`]g`Ub`YI Wi g]j Y`fYg]XYbh]U``Wta d`YI `cZ`\][\!ghUbX]b[`\ca Yg``cWUhYX`]b`h\Y`i ddYf`UfYU`cZ```6UfWf`cbUž```k ]h\` unbeatable views of the city, and surrounded by a fully equipped private environment. Both the exterior and the interior of each house are designed and cared for to the utmost detail, creating a unique residential complex where nature, modernity and rest come into perfect harmony.