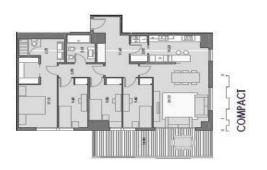

## FLAT FOR SALE IN ESPLUGUES DE LLOBREGAT - FINESTRELLES

139sqm apartment with 19sqm terrace. It has living-dining room, kitchen, 3 bedrooms and 2 bathrooms. 2 parking spaces and 1 storage room.

8]U[cb5`h`]g`Ub`YI Wi g]j Y`fYg]XYbh]U``Wta d`YI `cZ`\][\!ghUbX]b[`\ca Yg``cWUhYX`]b`h\Y`i ddYf`UfYU`cZ```6UfWf`cbUž```k ]h\` unbeatable views of the city, and surrounded by a fully equipped private environment. Both the exterior and the interior of each house are designed and cared for to the utmost detail, creating a unique residential complex where nature, modernity and rest come into perfect harmony.