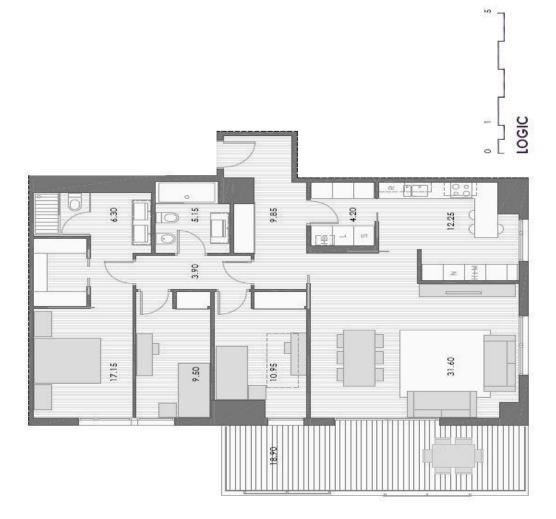

## FLAT FOR SALE IN ESPLUGUES DE LLOBREGAT - FINESTRELLES

139sqm apartment with 19sqm terrace. It has living-dining room, kitchen, 3 bedrooms and 2 bathrooms. 2 parking spaces and 1 storage room.

8]U[cb5`h`]g`Ub`YI Wi g]j Y`fYg]XYbh]U``Wta d`YI `cZ`\][\!ghUbX]b[`\ca Yg``cWUhYX`]b`h\Y`i ddYf`UfYU`cZ```6UfWf`cbUž```k ]h\` unbeatable views of the city, and surrounded by a fully equipped private environment. Both the exterior and the interior of each house are designed and cared for to the utmost detail, creating a unique residential complex where nature, modernity and rest come into perfect harmony.