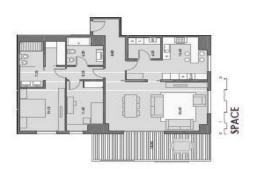

## FLAT FOR SALE IN ESPLUGUES DE LLOBREGAT - FINESTRELLES

139sqm apartment with 19sqm terrace. It has living-dining room, kitchen, 3 bedrooms and 2 bathrooms. 2 parking spaces and 1 storage room.

8]U[cb5`h`]g`Ub`YI Wi g]j Y`fYg]XYbh]U``Wta d`YI `cZ`\][\!ghUbX]b[`\ca Yg``cWUhYX`]b`h\Y`i ddYf`UfYU`cZ```6UfWf`cbUž```k ]h\` unbeatable views of the city, and surrounded by a fully equipped private environment. Both the exterior and the interior of each house are designed and cared for to the utmost detail, creating a unique residential complex where nature, modernity and rest come into perfect harmony.