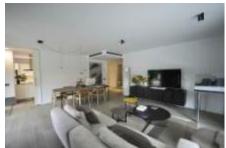

## DIAGONALT - BRAND NEW 139SOM APARTMENT WITH 19SOM TERRACE

## FLAT FOR SALE IN ESPLUGUES DE LLOBREGAT - FINESTRELLES

139sqm apartment with 19sqm terrace. It has living-dining room, kitchen, 3 bedrooms and 2 bathrooms. 2 parking spaces and 1 storage room.

8]U[cb5`h`]g`Ub`YI Wi g]j Y`fYg]XYbh]U``Wta d`YI `cZ`\][\!ghUbX]b[`\ca Yg``cWUhYX`]b`h\Y`i ddYf`UfYU`cZ```6UfWf`cbUž```k ]h\` unbeatable views of the city, and surrounded by a fully equipped private environment. Both the exterior and the interior of each house are designed and cared for to the utmost detail, creating a unique residential complex where nature, modernity and rest come into perfect harmony.