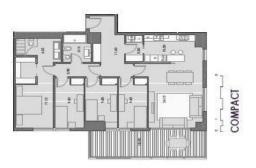

## FLAT FOR SALE IN ESPLUGUES DE LLOBREGAT - FINESTRELLES

139sqm apartment with 19sqm terrace. It has living-dining room, kitchen, 3 bedrooms and 2 bathrooms. 2 parking spaces and 1 storage room.

8]U[cb5`h`]g`Ub`YI Wi g]j Y`fYg]XYbh]U``Wta d`YI `cZ`\][\!ghUbX]b[`\ca Yg``cWUhYX`]b`h\Y`i ddYf`UfYU`cZ```6UfWf`cbUž```k ]h\` unbeatable views of the city, and surrounded by a fully equipped private environment. Both the exterior and the interior of each house are designed and cared for to the utmost detail, creating a unique residential complex where nature, modernity and rest come into perfect harmony.