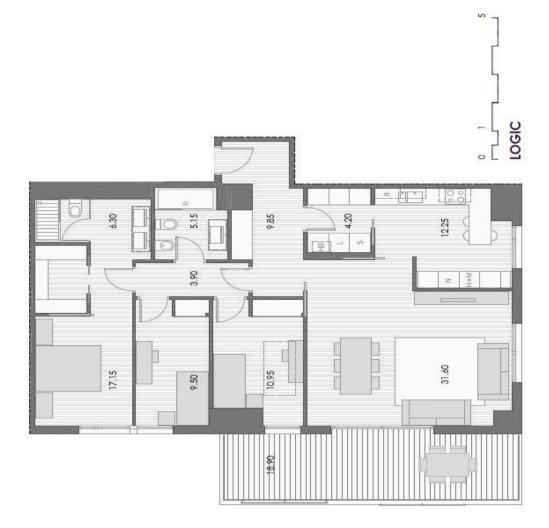

## DIAGONALT - BRAND NEW 139SOM APARTMENT WITH 19SOM TERRACE

## FLAT FOR SALE IN ESPLUGUES DE LLOBREGAT - FINESTRELLES

139sqm apartment with 19sqm terrace. It has living-dining room, kitchen, 3 bedrooms and 2 bathrooms. 2 parking spaces and 1 storage room.

8]U[cb5`h`]g`Ub`YI Wi g]j Y`fYg]XYbh]U``Wta d`YI `cZ`\][\!ghUbX]b[`\ca Yg``cWUhYX`]b`h\Y`i ddYf`UfYU`cZ```6UfWf`cbUž```k ]h\` unbeatable views of the city, and surrounded by a fully equipped private environment. Both the exterior and the interior of each house are designed and cared for to the utmost detail, creating a unique residential complex where nature, modernity and rest come into perfect harmony.