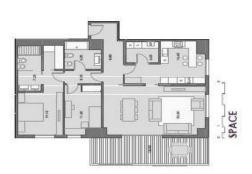

## DIAGONALT - BRAND NEW 139SOM APARTMENT WITH 19SOM TERRACE

## FLAT FOR SALE IN ESPLUGUES DE LLOBREGAT - FINESTRELLES

139sqm apartment with 19sqm terrace. It has living-dining room, kitchen, 3 bedrooms and 2 bathrooms. 2 parking spaces and 1 storage room.

8]U[cb5`h`]g`Ub`YI Wi g]j Y`fYg]XYbh]U``Wta d`YI `cZ`\][\!ghUbX]b[`\ca Yg``cWUhYX`]b`h\Y`i ddYf`UfYU`cZ```6UfWf`cbUž```k ]h\` unbeatable views of the city, and surrounded by a fully equipped private environment. Both the exterior and the interior of each house are designed and cared for to the utmost detail, creating a unique residential complex where nature, modernity and rest come into perfect harmony.