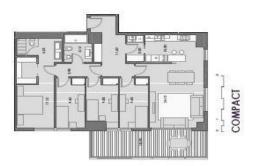

## DIAGONALT - BRAND NEW 139SOM APARTMENT WITH 19SOM TERRACE

## FLAT FOR SALE IN ESPLUGUES DE LLOBREGAT - FINESTRELLES

139sqm apartment with 19sqm terrace. It has living-dining room, kitchen, 3 bedrooms and 2 bathrooms. 2 parking spaces and 1 storage room.

8]U[cb5`h`]g`Ub`YI Wi g]j Y`fYg]XYbh]U``Wta d`YI `cZ`\][\!ghUbX]b[`\ca Yg``cWUhYX`]b`h\Y`i ddYf`UfYU`cZ```6UfWf`cbUž```k ]h\` unbeatable views of the city, and surrounded by a fully equipped private environment. Both the exterior and the interior of each house are designed and cared for to the utmost detail, creating a unique residential complex where nature, modernity and rest come into perfect harmony.