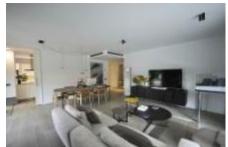

## DIAGONALT - BRAND NEW 139SOM APARTMENT WITH 19SOM TERRACE

## FLAT FOR SALE IN ESPLUGUES DE LLOBREGAT - FINESTRELLES

139sqm apartment with 19sqm terrace. It has living-dining room, kitchen, 3 bedrooms and 2 bathrooms. 2 parking spaces and 1 storage room.

8]U[cb5`h`]g`Ub`YI Wi g]j Y`fYg]XYbh]U``Wta d`YI `cZ`\][\!ghUbX]b[`\ca Yg``cWUhYX`]b`h\Y`i ddYf`UfYU`cZ```6UfWf`cbUž```k ]h\` unbeatable views of the city, and surrounded by a fully equipped private environment. Both the exterior and the interior of each house are designed and cared for to the utmost detail, creating a unique residential complex where nature, modernity and rest come into perfect harmony.