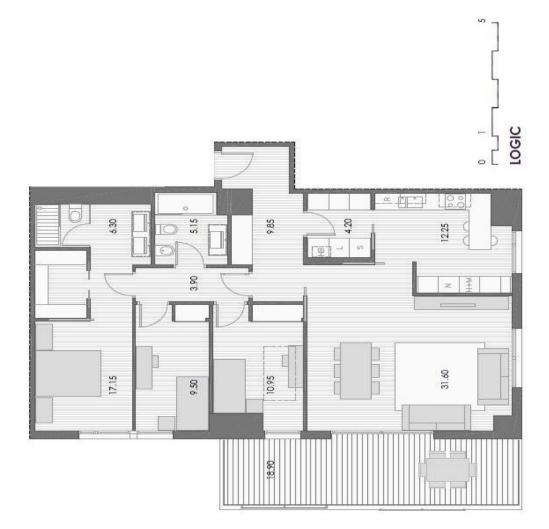

## DIAGONALT - BRAND NEW 139SOM APARTMENT WITH 19SOM TERRACE

## FLAT FOR SALE IN ESPLUGUES DE LLOBREGAT - FINESTRELLES

139sqm apartment with 19sqm terrace. It has living-dining room, kitchen, 3 bedrooms and 2 bathrooms. 2 parking spaces and 1 storage room.

8]U[cb5`h`]g`Ub`YI Wi g]j Y`fYg]XYbh]U``Wta d`YI `cZ`\][\!ghUbX]b[`\ca Yg``cWUhYX`]b`h\Y`i ddYf`UfYU`cZ```6UfWf`cbUž```k ]h\` unbeatable views of the city, and surrounded by a fully equipped private environment. Both the exterior and the interior of each house are designed and cared for to the utmost detail, creating a unique residential complex where nature, modernity and rest come into perfect harmony.