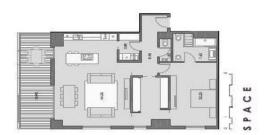

oms. 2 parking spaces and 1 storage room. Interior finish

8]U[cb5`h`]g`Ub`YI Wi g]j Y`fYg]XYbh]U``Wta d`YI `cZ`\][\!ghUbX]b[`\ca Yg``cWUhYX`]b`h\Y`i ddYf`UfYU`cZ```6UfWf`cbUž```k ]h\` unbeatable views of the city, and surrounded by a fully equipped private environment. Both the exterior and the interior of each house are designed and cared for to the utmost detail, creating a unique residential complex where nature, modernity and rest come into perfect harmony.

In the outdoor area, the complex consists of five blocks of homes nestled in a private land of 1.24ha equipped with green areas, outdoor and indoor nool, large shorts areas and dum. An unheatable environment with private security

LOCATION

## CHARACTERISTICS













REF. 27573

1.203.900 €





















25/04/2024















25/04/2024

Information provided by the property. This offer may be subject to price changes, error/omission, and/or changes in the availability of the property.