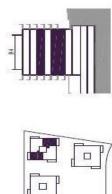

## DIAGONALT - BRAND NEW 122SOM APARTMENT WITH 19SOM TERRACE

## FLAT FOR SALE IN ESPLUGUES DE LLOBREGAT - FINESTRELLES

122sqm apartment with 19sqm terrace. It has living-dining room, kitchen, 3 bedrooms and 3 bathrooms. 2 parking spaces and 1 storage room. Interior finish