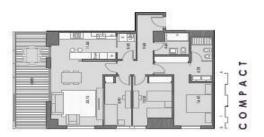

rooms. 2 parking spaces and 1 storage room. Interior finish

8]U[cb5`h`]g`Ub`YI Wi g]j Y`fYg]XYbh]U``Wta d`YI `cZ`\][\!ghUbX]b[`\ca Yg``cWUhYX`]b`h\Y`i ddYf`UfYU`cZ```6UfWf`cbUž```k ]h\` unbeatable views of the city, and surrounded by a fully equipped private environment. Both the exterior and the interior of each house are designed and cared for to the utmost detail, creating a unique residential complex where nature, modernity and rest come into perfect harmony.

In the outdoor area, the complex consists of five blocks of homes nestled in a private land of 1.24ha equipped with green areas, outdoor and indoor nool, large shorts areas and dum. An unheatable environment with private security

LOCATION

## CHARACTERISTICS













REF. 27573

1.203.900 €





















25/04/2024















25/04/2024

Information provided by the property. This offer may be subject to price changes, error/omission, and/or changes in the availability of the property.