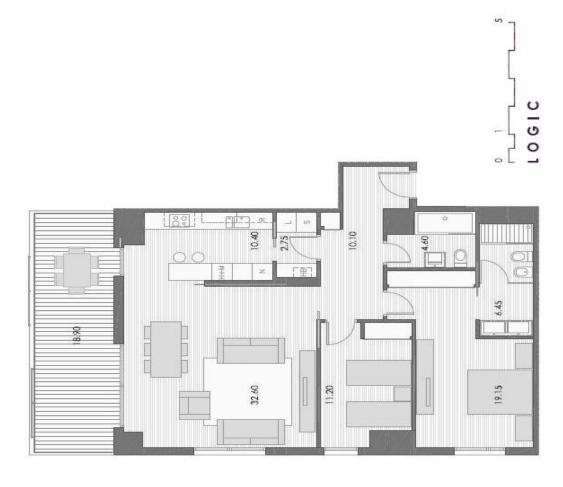

s. 2 parking spaces and 1 storage room. Interior finish

8]U[cb5`h`]g`Ub`YI Wi g]j Y`fYg]XYbh]U``Wta d`YI `cZ`\][\!ghUbX]b[`\ca Yg``cWUhYX`]b`h\Y`i ddYf`UfYU`cZ```6UfWf`cbUž```k ]h\` unbeatable views of the city, and surrounded by a fully equipped private environment. Both the exterior and the interior of each house are designed and cared for to the utmost detail, creating a unique residential complex where nature, modernity and rest come into perfect harmony.

In the outdoor area, the complex consists of five blocks of homes nestled in a private land of 1.24ha equipped with green areas, outdoor and indoor nool, large shorts areas and dum. An unheatable environment with private security

LOCATION

## CHARACTERISTICS













REF. 27573

1.203.900 €





















25/04/2024















25/04/2024

Information provided by the property. This offer may be subject to price changes, error/omission, and/or changes in the availability of the property.