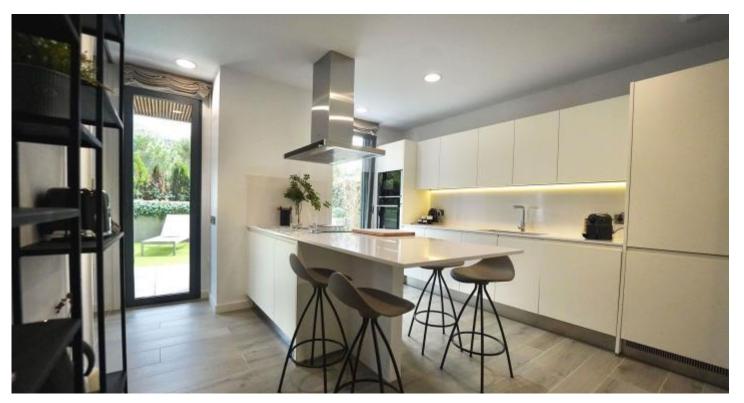

## DIAGONALT - BRAND NEW 122SOM APARTMENT WITH 19SOM TERRACE

## FLAT FOR SALE IN ESPLUGUES DE LLOBREGAT - FINESTRELLES

122sqm apartment with 19sqm terrace. It has living-dining room, kitchen, 3 bedrooms and 3 bathrooms. 2 parking spaces and 1 storage room. Interior finish