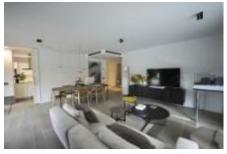

## DIAGONALT - BRAND NEW 122SOM APARTMENT WITH 19SOM TERRACE

## FLAT FOR SALE IN ESPLUGUES DE LLOBREGAT - FINESTRELLES

122sqm apartment with 19sqm terrace. It has living-dining room, kitchen, 3 bedrooms and 3 bathrooms. 2 parking spaces and 1 storage room. Interior finish