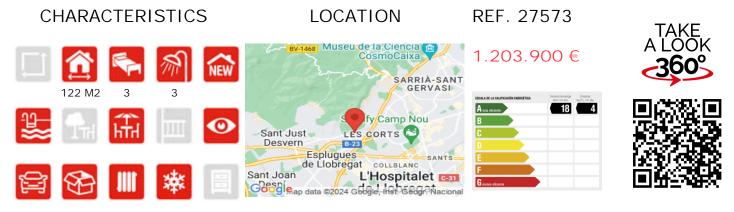

## FLAT FOR SALE IN ESPLUGUES DE LLOBREGAT - FINESTRELLES

122sqm apartment with 19sqm terrace. It has living-dining room, kitchen, 3 bedrooms and 3 bathrooms. 2 parking spaces and 1 storage room. Interior finish