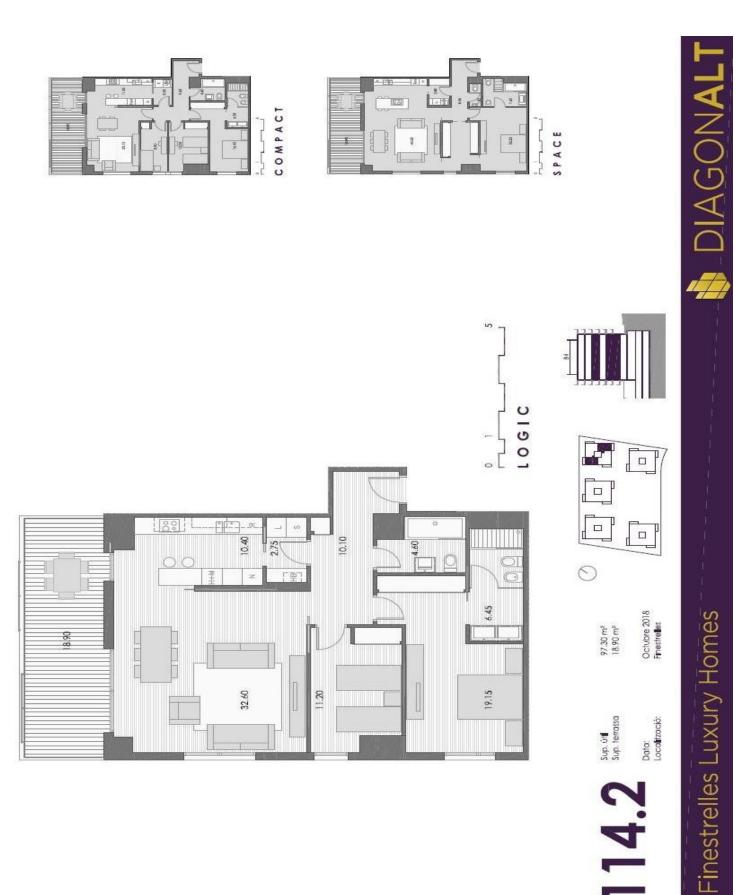

## FLAT FOR SALE IN ESPLUGUES DE LLOBREGAT - FINESTRELLES

122sqm apartment with 19sqm terrace. It has living-dining room, kitchen, 3 bedrooms and 3 bathrooms. 2 parking spaces and 1 storage room. Interior finish