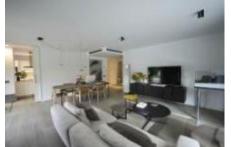

## FLAT FOR SALE IN ESPLUGUES DE LLOBREGAT - FINESTRELLES

122sqm apartment with 19sqm terrace. It has living-dining room, kitchen, 3 bedrooms and 3 bathrooms. 2 parking spaces and 1 storage room. Interior finish