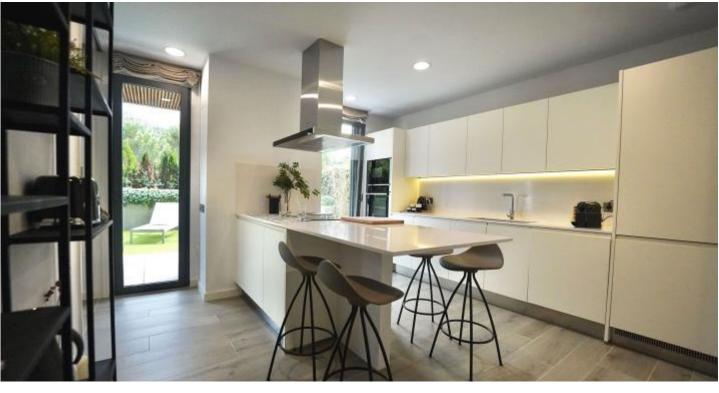

## FLAT FOR SALE IN ESPLUGUES DE LLOBREGAT - FINESTRELLES

122sqm apartment with 19sqm terrace. It has living-dining room, kitchen, 3 bedrooms and 3 bathrooms. 2 parking spaces and 1 storage room. Interior finish