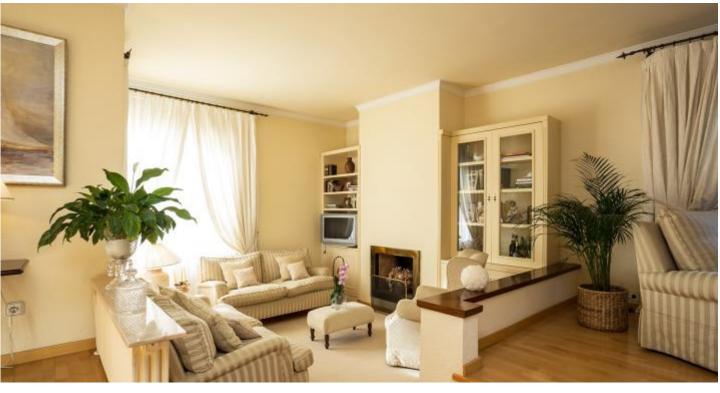

We enter the house and find the spacious hall with built-in wardrobes, which leads us to the large 65 'ge" a ``]j ]b[! dining room on two levels with a fireplace, and access to a large south-facing terrace, where we can enjoy magnificent views. Next to the dining room, we find the bright kitchen with a separate laundry area and access to the terrace. On this same floor, there's also a practical quest toilet.