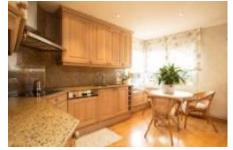

We enter the house and find the spacious hall with built-in wardrobes, which leads us to the large 65 'ge" a ``]j ]b[! dining room on two levels with a fireplace, and access to a large south-facing terrace, where we can enjoy magnificent views. Next to the dining room, we find the bright kitchen with a separate laundry area and access to the terrace. On this same floor, there's also a practical quest toilet.