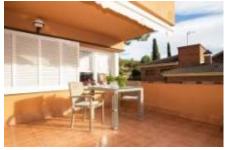

We enter the house and find the spacious hall with built-in wardrobes, which leads us to the large 65 'ge" a ``]j ]b[! dining room on two levels with a fireplace, and access to a large south-facing terrace, where we can enjoy magnificent views. Next to the dining room, we find the bright kitchen with a separate laundry area and access to the terrace. On this same floor, there's also a practical quest toilet.