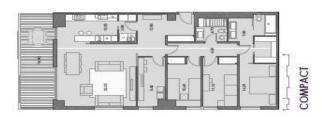

## FLAT FOR SALE IN ESPLUGUES DE LLOBREGAT - FINESTRELLES

152,10 sqm apartment with 19sqm terrace. It has living-dining room, kitchen, 4 bedrooms and 3 bathrooms (according to type of distribution chosen). 2 parking spaces and 1 storage room.