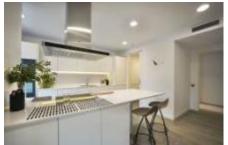

## FLAT FOR SALE IN ESPLUGUES DE LLOBREGAT - FINESTRELLES

152,10 sqm apartment with 19sqm terrace. It has living-dining room, kitchen, 4 bedrooms and 3 bathrooms (according to type of distribution chosen). 2 parking spaces and 1 storage room.