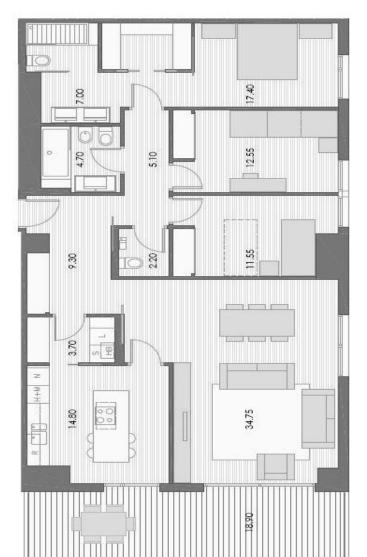

## FLAT FOR SALE IN ESPLUGUES DE LLOBREGAT - FINESTRELLES

152,10 sqm apartment with 19sqm terrace. It has living-dining room, kitchen, 4 bedrooms and 3 bathrooms (according to type of distribution chosen). 2 parking spaces and 1 storage room.