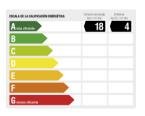

## CHARACTERISTICS

REF. 27162

1.448.100 €

20/04/2024

| 123.05 m² | 18.90 m²      | Març 2018<br>Finestrelles |  |
|-----------|---------------|---------------------------|--|
| Sup. útil | Sup. terrassa | Data:<br>Localització:    |  |