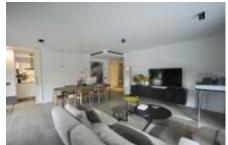

## FLAT FOR SALE IN ESPLUGUES DE LLOBREGAT - FINESTRELLES

152,10 sqm apartment with 19sqm terrace. It has living-dining room, kitchen, 4 bedrooms and 3 bathrooms (according to type of distribution chosen). 2 parking spaces and 1 storage room.