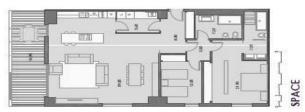

## FLAT FOR SALE IN ESPLUGUES DE LLOBREGAT - FINESTRELLES

152,10 sqm apartment with 19sqm terrace. It has living-dining room, kitchen, 4 bedrooms and 3 bathrooms (according to type of distribution chosen). 2 parking spaces and 1 storage room.