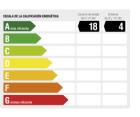

## LOCATION

REF. 27160

1.416.000 €

01/05/2024

Information provided by the property. This offer may be subject to price changes, error/omission, and/or changes in the availability of the property

| 123.05 m² | 18.90 m²      | Març 2018<br>Finachalles |
|-----------|---------------|--------------------------|
| Sup. úfil | Sup. terrassa | Data:                    |