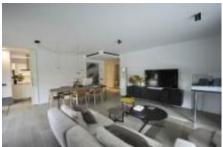

## FLAT FOR SALE IN ESPLUGUES DE LLOBREGAT - FINESTRELLES

Brand new 152sqm apartment with 19sqm terrace. It has living-dining room, kitchen, 4 bedrooms and 3 bathrooms (according to type of distribution chosen). 2 parking spaces and 1 storage room.