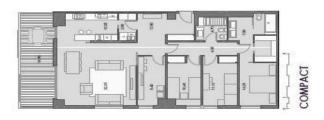

## FLAT FOR SALE IN ESPLUGUES DE LLOBREGAT - FINESTRELLES

Brand new 152sqm apartment with 19sqm terrace. It has living-dining room, kitchen, 4 bedrooms and 3 bathrooms (according to type of distribution chosen). 2 parking spaces and 1 storage room.