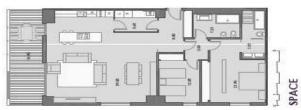

## FLAT FOR SALE IN ESPLUGUES DE LLOBREGAT - FINESTRELLES

Brand new 152sqm apartment with 19sqm terrace. It has living-dining room, kitchen, 4 bedrooms and 3 bathrooms (according to type of distribution chosen). 2 parking spaces and 1 storage room.