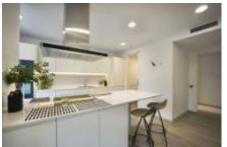

## FLAT FOR SALE IN ESPLUGUES DE LLOBREGAT - FINESTRELLES

Brand new 152sqm apartment with 19sqm terrace. It has living-dining room, kitchen, 4 bedrooms and 3 bathrooms (according to type of distribution chosen). 2 parking spaces and 1 storage room.