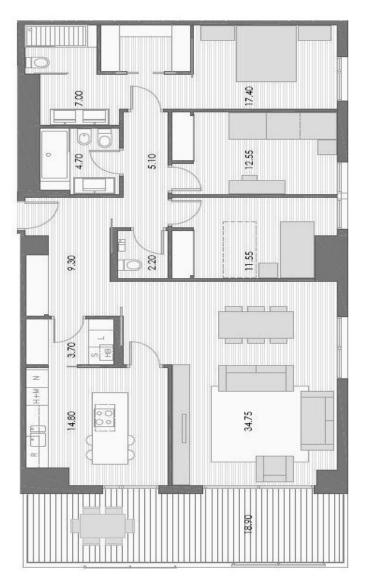

## FLAT FOR SALE IN ESPLUGUES DE LLOBREGAT - FINESTRELLES

Brand new 152sqm apartment with 19sqm terrace. It has living-dining room, kitchen, 4 bedrooms and 3 bathrooms (according to type of distribution chosen). 2 parking spaces and 1 storage room.

## LOCATION

REF. 27160

1.416.000 €

01/05/2024

Information provided by the property. This offer may be subject to price changes, error/omission, and/or changes in the availability of the property

| 123.05 m² | 18.90 m²      | Març 2018<br>Finachalles |
|-----------|---------------|--------------------------|
| Sup. úfil | Sup. terrassa | Data:                    |