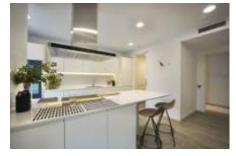

## FLAT FOR SALE IN ESPLUGUES DE LLOBREGAT - FINESTRELLES

Brand new 152sqm apartment with 19sqm terrace. It has living-dining room, kitchen, 4 bedrooms and 3 bathrooms (according to type of distribution chosen). 2 parking spaces and 1 storage room.