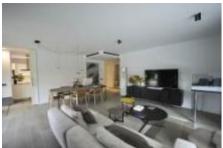

## FLAT FOR SALE IN ESPLUGUES DE LLOBREGAT - FINESTRELLES

Brand new 152sqm apartment with 19sqm terrace. It has living-dining room, kitchen, 4 bedrooms and 3 bathrooms (according to type of distribution chosen). 2 parking spaces and 1 storage room.