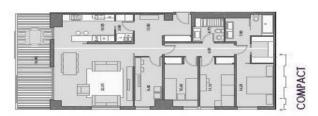

## FLAT FOR SALE IN ESPLUGUES DE LLOBREGAT - FINESTRELLES

Brand new 152sqm apartment with 19sqm terrace. It has living-dining room, kitchen, 4 bedrooms and 3 bathrooms (according to type of distribution chosen). 2 parking spaces and 1 storage room.