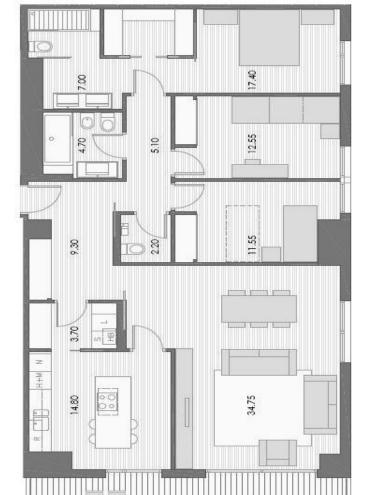

## FLAT FOR SALE IN ESPLUGUES DE LLOBREGAT - FINESTRELLES

Brand new 152sqm apartment with 19sqm terrace. It has living-dining room, kitchen, 4 bedrooms and 3 bathrooms (according to type of distribution chosen). 2 parking spaces and 1 storage room.