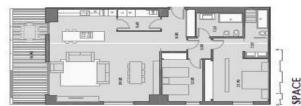

## FLAT FOR SALE IN ESPLUGUES DE LLOBREGAT - FINESTRELLES

Brand new 152sqm apartment with 19sqm terrace. It has living-dining room, kitchen, 4 bedrooms and 3 bathrooms (according to type of distribution chosen). 2 parking spaces and 1 storage room.