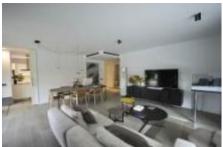

## FLAT FOR SALE IN ESPLUGUES DE LLOBREGAT - FINESTRELLES

Brand new 135sqm apartment with 19sqm terrace. It has living-dining room, kitchen, 4 bedrooms, 2 bathrooms and courtesy toilet (according to type of distribution chosen). 2 parking spaces and 1 storage room. 8]U[cb5`h`]g`Ub`YI Wi g]j Y`fYg]XYbh]U``Wta d`YI `cZ`\][\!ghUbX]b[`\ca Yg``cWUhYX`]b`h\Y`i ddYf`UfYU`cZ```6UfWf`cbUž```k]h\` unbeatable views of the city, and surrounded by a fully equipped private environment. Both the exterior and the interior of each house are designed and cared for to the utmost detail, creating a unique residential complex where