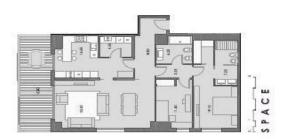

## FLAT FOR SALE IN ESPLUGUES DE LLOBREGAT - FINESTRELLES

Brand new 135sqm apartment with 19sqm terrace. It has living-dining room, kitchen, 4 bedrooms, 2 bathrooms and courtesy toilet (according to type of distribution chosen). 2 parking spaces and 1 storage room. 8]U[cb5`h`]g`Ub`YI Wi g]j Y`fYg]XYbh]U``Wta d`YI `cZ`\][\!ghUbX]b[`\ca Yg``cWUhYX`]b`h\Y`i ddYf`UfYU`cZ```6UfWf`cbUž```k]h\` unbeatable views of the city, and surrounded by a fully equipped private environment. Both the exterior and the interior of each house are designed and cared for to the utmost detail, creating a unique residential complex where