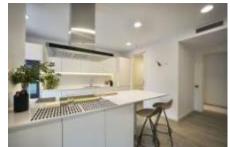

## FLAT FOR SALE IN ESPLUGUES DE LLOBREGAT - FINESTRELLES

Brand new 135sqm apartment with 19sqm terrace. It has living-dining room, kitchen, 4 bedrooms, 2 bathrooms and courtesy toilet (according to type of distribution chosen). 2 parking spaces and 1 storage room. 8]U[cb5`h`]g`Ub`YI Wi g]j Y`fYg]XYbh]U``Wta d`YI `cZ`\][\!ghUbX]b[`\ca Yg``cWUhYX`]b`h\Y`i ddYf`UfYU`cZ```6UfWf`cbUž```k]h\` unbeatable views of the city, and surrounded by a fully equipped private environment. Both the exterior and the interior of each house are designed and cared for to the utmost detail, creating a unique residential complex where