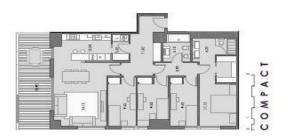

## FLAT FOR SALE IN ESPLUGUES DE LLOBREGAT - FINESTRELLES

Brand new 135sqm apartment with 19sqm terrace. It has living-dining room, kitchen, 4 bedrooms, 2 bathrooms and courtesy toilet (according to type of distribution chosen). 2 parking spaces and 1 storage room. 8]U[cb5`h`]g`Ub`YI Wi g]j Y`fYg]XYbh]U``Wta d`YI `cZ`\][\!ghUbX]b[`\ca Yg``cWUhYX`]b`h\Y`i ddYf`UfYU`cZ```6UfWf`cbUž```k]h\` unbeatable views of the city, and surrounded by a fully equipped private environment. Both the exterior and the interior of each house are designed and cared for to the utmost detail, creating a unique residential complex where