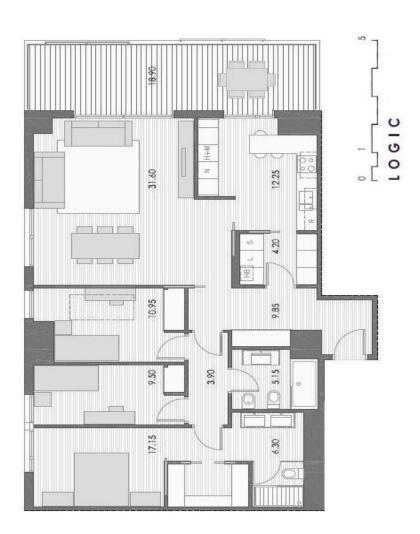

## FLAT FOR SALE IN ESPLUGUES DE LLOBREGAT - FINESTRELLES

Brand new 135sqm apartment with 19sqm terrace. It has living-dining room, kitchen, 4 bedrooms, 2 bathrooms and courtesy toilet (according to type of distribution chosen). 2 parking spaces and 1 storage room. 8]U[cb5`h`]g`Ub`YI Wi g]j Y`fYg]XYbh]U``Wta d`YI `cZ`\][\!ghUbX]b[`\ca Yg``cWUhYX`]b`h\Y`i ddYf`UfYU`cZ```6UfWf`cbUž```k]h\` unbeatable views of the city, and surrounded by a fully equipped private environment. Both the exterior and the interior of each house are designed and cared for to the utmost detail, creating a unique residential complex where