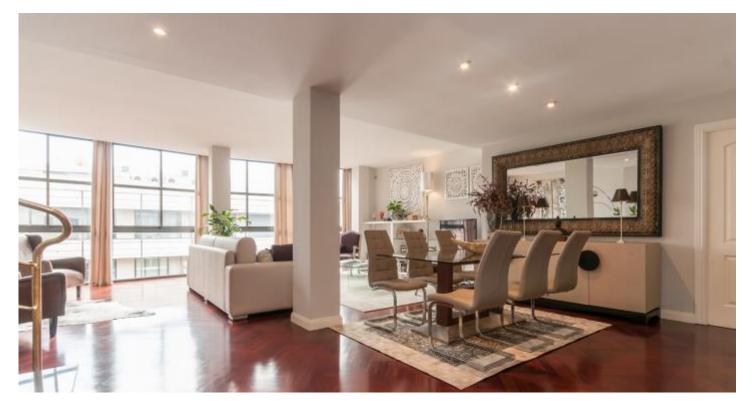

## FLAT FOR SALE IN BARCELONA - EIXAMPLE ESQUERRA

Beautiful duplex penthouse with large terrace on the top floor with views to the whole Barcelona and the sea. The house is divided into 2 floors joined by a beautiful interior staircase. On the first floor we have a lobby, a living-dining room with large windows that with the height of the house and the orientation allows to have many hours of light, and a large independent kitchen. At this level of the house we find 2 suite rooms with fitted wardrobes, another double bedroom with a bathroom at the next door, and the service bedroom with bathroom and fitted wardrobe. On the upper floor there is a multipurpose room, currently as a living room with access to the terrace, a master room, and another suite room. These two bedrooms also have an exit to the terrace with panoramic views over Barcelona. All the materials are of high quality and are in perfect state: parquet floor, aluminum closings, double glazed, heating