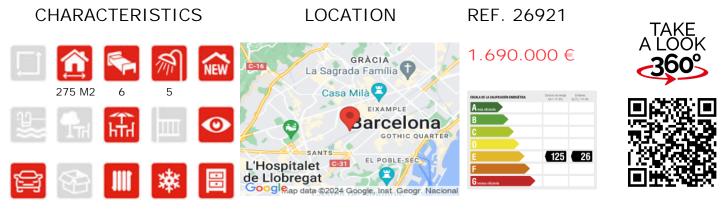

## FLAT FOR SALE IN BARCELONA - EIXAMPLE ESQUERRA

Beautiful duplex penthouse with large terrace on the top floor with views to the whole Barcelona and the sea. The house is divided into 2 floors joined by a beautiful interior staircase. On the first floor we have a lobby, a living-dining room with large windows that with the height of the house and the orientation allows to have many hours of light, and a large independent kitchen. At this level of the house we find 2 suite rooms with fitted wardrobes, another double bedroom with a bathroom at the next door, and the service bedroom with bathroom and fitted wardrobe. On the upper floor there is a multipurpose room, currently as a living room with access to the terrace, a master room, and another suite room. These two bedrooms also have an exit to the terrace with panoramic views over Barcelona. All the materials are of high quality and are in perfect state: parquet floor - aluminum closings\_double clazed\_beating.