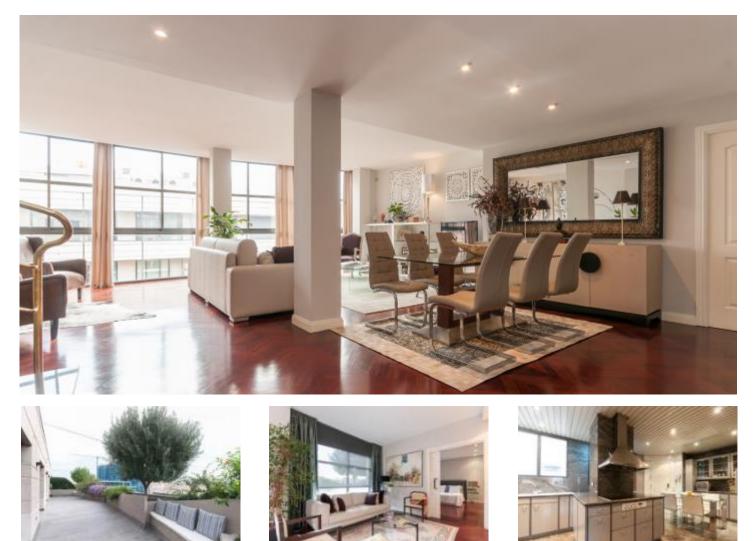

## FLAT FOR SALE IN BARCELONA - EIXAMPLE ESQUERRA

Beautiful duplex penthouse with large terrace on the top floor with views to the whole Barcelona and the sea. The house is divided into 2 floors joined by a beautiful interior staircase. On the first floor we have a lobby, a living-dining room with large windows that with the height of the house and the orientation allows to have many hours of light, and a large independent kitchen. At this level of the house we find 2 suite rooms with fitted wardrobes, another double bedroom with a bathroom at the next door, and the service bedroom with bathroom and fitted wardrobe. On the upper floor there is a multipurpose room, currently as a living room with access to the terrace, a master room, and another suite room. These two bedrooms also have an exit to the terrace with panoramic views over Barcelona. All the materials are of high quality and are in perfect state: parquet floor - aluminum closings\_double clazed\_beating.