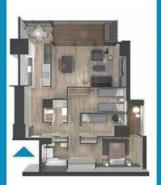

## LOCATION

REF. 26912

964.350 €

Information provided by the property. This offer may be subject to price changes, error/omission, and/or changes in the availability of the property

29/04/2024

| TORRE B - Planta 1 a 19 puerta 1 <sup>a</sup> Cocina / Office 11.30 m² Salón / Comedor 23.07 m² Habitación suite 15.05 m² Habitación 2 10.54 m² Habitación 3 6.84 m² Baño 1 4.23 m² | 9 puerta 1 <sup>a</sup> 11.30 m <sup>2</sup> 23.07 m <sup>2</sup> 15.05 m <sup>2</sup> 10.54 m <sup>2</sup> 6.84 m <sup>2</sup> |
|-------------------------------------------------------------------------------------------------------------------------------------------------------------------------------------|---------------------------------------------------------------------------------------------------------------------------------|
| Baño 2<br>Distribuidor                                                                                                                                                              | 3.02 m <sup>2</sup><br>9.53 m <sup>2</sup>                                                                                      |
| Terraza 1                                                                                                                                                                           | 9.20 m²                                                                                                                         |
| Terraza 2<br>Superficie útil total                                                                                                                                                  | 2.88 m <sup>2</sup><br>95.66 m <sup>2</sup>                                                                                     |
| Superficie construida                                                                                                                                                               | 133.77 m²                                                                                                                       |