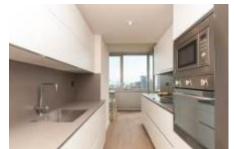

## FLAT FOR SALE IN BARCELONA - DIAGONAL MAR

106sqm renovated apartment, brand new, which has an entrance hall, living room with access to a 9sqm terrace and views of the park, kitchen with office area and also exit to the terrace, 3 bedrooms (1 suite with dressing area, bathroom with bathtub and exit to a 3sqm terrace with sea views, 1 double with built-in wardrobe, 1 single) and 2nd bathroom with shower and screen. It also has a parking space included in the price.