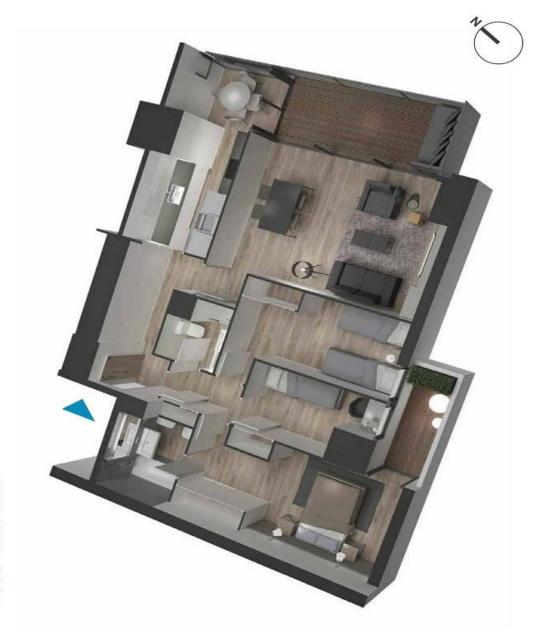

## FLAT FOR SALE IN BARCELONA - DIAGONAL MAR

106sqm renovated apartment, brand new, which has an entrance hall, living room with access to a 9sqm terrace and views of the park, kitchen with office area and also exit to the terrace, 3 bedrooms (1 suite with dressing area, bathroom with bathtub and exit to a 3sqm terrace with sea views, 1 double with built-in wardrobe, 1 single) and 2nd bathroom with shower and screen. It also has a parking space included in the price.

## LOCATION

REF. 26912

964.350 €

Information provided by the property. This offer may be subject to price changes, error/omission, and/or changes in the availability of the property

29/04/2024

| TORRE B - Planta 1 a 19 puerta 1 <sup>a</sup> Cocina / Office 11.30 m² Salón / Comedor 23.07 m² Habitación suite 15.05 m² Habitación 2 10.54 m² Habitación 3 6.84 m² Baño 1 4.23 m² | 9 puerta 1 <sup>a</sup> 11.30 m <sup>2</sup> 23.07 m <sup>2</sup> 15.05 m <sup>2</sup> 10.54 m <sup>2</sup> 6.84 m <sup>2</sup> |
|-------------------------------------------------------------------------------------------------------------------------------------------------------------------------------------|---------------------------------------------------------------------------------------------------------------------------------|
| Baño 2<br>Distribuidor                                                                                                                                                              | 3.02 m <sup>2</sup><br>9.53 m <sup>2</sup>                                                                                      |
| Terraza 1                                                                                                                                                                           | 9.20 m²                                                                                                                         |
| Terraza 2<br>Superficie útil total                                                                                                                                                  | 2.88 m <sup>2</sup><br>95.66 m <sup>2</sup>                                                                                     |
| Superficie construida                                                                                                                                                               | 133.77 m²                                                                                                                       |