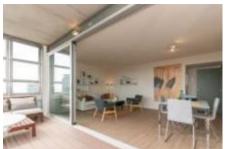

## FLAT FOR SALE IN BARCELONA - DIAGONAL MAR

106sqm renovated apartment, brand new, which has an entrance hall, living room with access to a 9sqm terrace and views of the park, kitchen with office area and also exit to the terrace, 3 bedrooms (1 suite with dressing area, bathroom with bathtub and exit to a 3sqm terrace with sea views, 1 double with built-in wardrobe, 1 single) and 2nd bathroom with shower and screen. It also has a parking space included in the price.