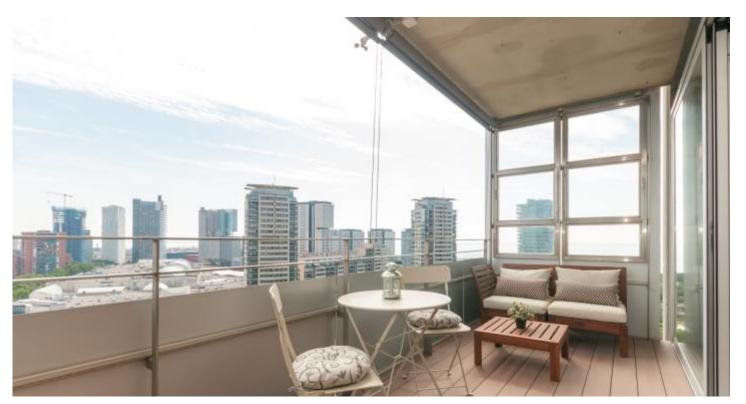

## FLAT FOR SALE IN BARCELONA - DIAGONAL MAR

106sqm renovated apartment, brand new, which has an entrance hall, living room with access to a 9sqm terrace and views of the park, kitchen with office area and also exit to the terrace, 3 bedrooms (1 suite with dressing area, bathroom with bathtub and exit to a 3sqm terrace with sea views, 1 double with built-in wardrobe, 1 single) and 2nd bathroom with shower and screen. It also has a parking space included in the price.