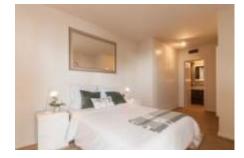

## FLAT FOR SALE IN BARCELONA - DIAGONAL MAR

106sqm renovated apartment, brand new, which has an entrance hall, living room with access to a 9sqm terrace and views of the park, kitchen with office area and also exit to the terrace, 3 bedrooms (1 suite with dressing area, bathroom with bathtub and exit to a 3sqm terrace with sea views, 1 double with built-in wardrobe, 1 single) and 2nd bathroom with shower and screen. It also has a parking space included in the price.