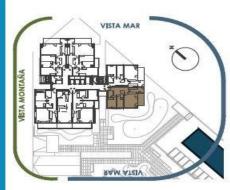

## LOCATION

REF. 26634

754.650 €

Information provided by the property. This offer may be subject to price changes, error/omission, and/or changes in the availability of the property

05/05/2024

| Salón / Comedor 19.42 m² Habitación suite 12.58 m² Habitación 2 9.00 m² Saño 5.81 m² Sitribuidor 8.54 m² Superficie útil total 71.39 m² Superficie construida 104.57 m² | CORRE B - Planta 1 a 19 puerta 6ª | 19 puerta 6ª        |
|-------------------------------------------------------------------------------------------------------------------------------------------------------------------------|-----------------------------------|---------------------|
| 1 10 z                                                                                                                                                                  | cina / Office                     | 9.75 m²             |
| 7 st                                                                                                                                                                    | lón / Comedor                     | 19.42 m²            |
| 7 sk                                                                                                                                                                    | ibitación suite                   | 12.58 m²            |
| 7 sh                                                                                                                                                                    | ıbitación 2                       | 9.00 m <sup>2</sup> |
| e                                                                                                                                                                       | ño                                | 3.81 m²             |
| e e                                                                                                                                                                     | stribuidor                        | 8.54 m <sup>2</sup> |
| ę                                                                                                                                                                       | rraza                             | 8.29 m <sup>2</sup> |
|                                                                                                                                                                         | iperficie útil total              | 71.39 m²            |
|                                                                                                                                                                         | perficie construida               | 104.57 m²           |