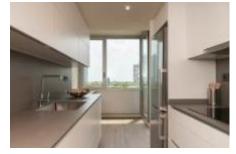

## FLAT FOR SALE IN BARCELONA - DIAGONAL MAR

83sqm renovated apartment, brand new, which has an entrance hall, living-dining room with access to a 10sqm terrace and views of the sea and communal garden, kitchen with office area and also exit to the terrace, 2 double bedrooms with built-in wardrobes and 1 bathroom with shower and screen. It also has a parking space included in the price.