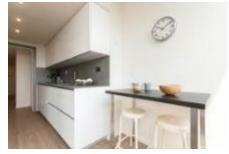

## FLAT FOR SALE IN BARCELONA - DIAGONAL MAR

83sqm renovated apartment, brand new, which has an entrance hall, living-dining room with access to a 10sqm terrace and views of the sea and communal garden, kitchen with office area and also exit to the terrace, 2 double bedrooms with built-in wardrobes and 1 bathroom with shower and screen. It also has a parking space included in the price.