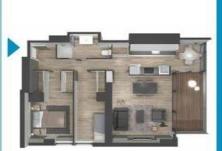

## LOCATION

REF. 26634

754.650 €

Information provided by the property. This offer may be subject to price changes, error/omission, and/or changes in the availability of the property

05/05/2024

| Salón / Comedor 19.42 m² Habitación suite 12.58 m² Habitación 2 9.00 m² Saño 5.81 m² Sitribuidor 8.54 m² Superficie útil total 71.39 m² Superficie construida 104.57 m² | CORRE B - Planta 1 a 19 puerta 6ª | 19 puerta 6ª        |
|-------------------------------------------------------------------------------------------------------------------------------------------------------------------------|-----------------------------------|---------------------|
| 1 10 z                                                                                                                                                                  | cina / Office                     | 9.75 m²             |
| 7 st                                                                                                                                                                    | lón / Comedor                     | 19.42 m²            |
| 7 sk                                                                                                                                                                    | ibitación suite                   | 12.58 m²            |
| 7 sh                                                                                                                                                                    | ıbitación 2                       | 9.00 m <sup>2</sup> |
| e                                                                                                                                                                       | ño                                | 3.81 m²             |
| e e                                                                                                                                                                     | stribuidor                        | 8.54 m <sup>2</sup> |
| ę                                                                                                                                                                       | rraza                             | 8.29 m <sup>2</sup> |
|                                                                                                                                                                         | iperficie útil total              | 71.39 m²            |
|                                                                                                                                                                         | perficie construida               | 104.57 m²           |