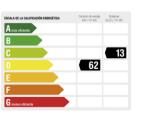

## LOCATION

REF. 26634

754.650 €

Information provided by the property. This offer may be subject to price changes, error/omission, and/or changes in the availability of the property

05/05/2024

| Salón / Comedor 19.42 m² Habitación suite 12.58 m² Habitación 2 9.00 m² Saño 5.81 m² Sitribuidor 8.54 m² Superficie útil total 71.39 m² Superficie construida 104.57 m² | CORRE B - Planta 1 a 19 puerta 6ª | 19 puerta 6ª        |
|-------------------------------------------------------------------------------------------------------------------------------------------------------------------------|-----------------------------------|---------------------|
| 1 10 z                                                                                                                                                                  | cina / Office                     | 9.75 m²             |
| 7 st                                                                                                                                                                    | lón / Comedor                     | 19.42 m²            |
| 7 sk                                                                                                                                                                    | ibitación suite                   | 12.58 m²            |
| 7 sh                                                                                                                                                                    | ıbitación 2                       | 9.00 m <sup>2</sup> |
| e                                                                                                                                                                       | ño                                | 3.81 m²             |
| e e                                                                                                                                                                     | stribuidor                        | 8.54 m <sup>2</sup> |
| ę                                                                                                                                                                       | rraza                             | 8.29 m <sup>2</sup> |
|                                                                                                                                                                         | iperficie útil total              | 71.39 m²            |
|                                                                                                                                                                         | perficie construida               | 104.57 m²           |