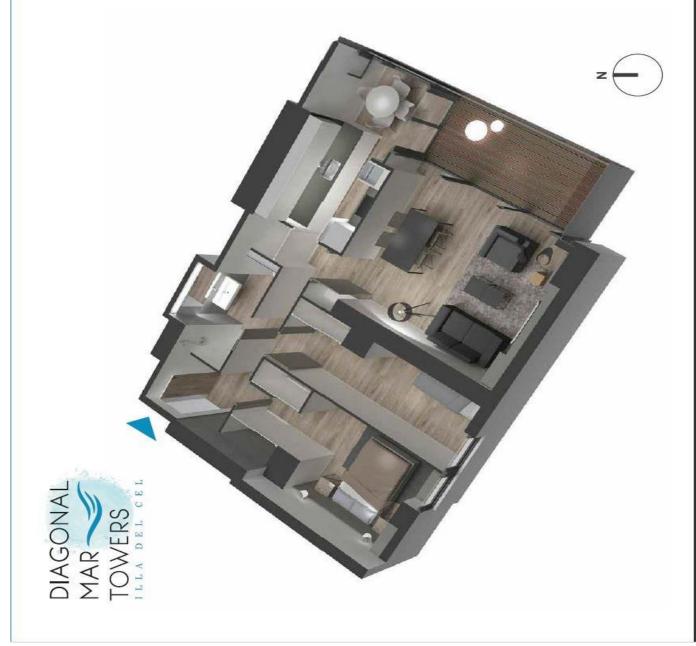

## LOCATION

REF. 26634

754.650 €

Information provided by the property. This offer may be subject to price changes, error/omission, and/or changes in the availability of the property

05/05/2024

| Salón / Comedor 19.42 m² Habitación suite 12.58 m² Habitación 2 9.00 m² Saño 5.81 m² Sitribuidor 8.54 m² Superficie útil total 71.39 m² Superficie construida 104.57 m² | CORRE B - Planta 1 a 19 puerta 6ª | 19 puerta 6ª        |
|-------------------------------------------------------------------------------------------------------------------------------------------------------------------------|-----------------------------------|---------------------|
| 1 10 z                                                                                                                                                                  | cina / Office                     | 9.75 m²             |
| 7 st                                                                                                                                                                    | lón / Comedor                     | 19.42 m²            |
| 7 sk                                                                                                                                                                    | ibitación suite                   | 12.58 m²            |
| 7 sh                                                                                                                                                                    | ıbitación 2                       | 9.00 m <sup>2</sup> |
| e                                                                                                                                                                       | ño                                | 3.81 m²             |
| e e                                                                                                                                                                     | stribuidor                        | 8.54 m <sup>2</sup> |
| ę                                                                                                                                                                       | rraza                             | 8.29 m <sup>2</sup> |
|                                                                                                                                                                         | iperficie útil total              | 71.39 m²            |
|                                                                                                                                                                         | perficie construida               | 104.57 m²           |