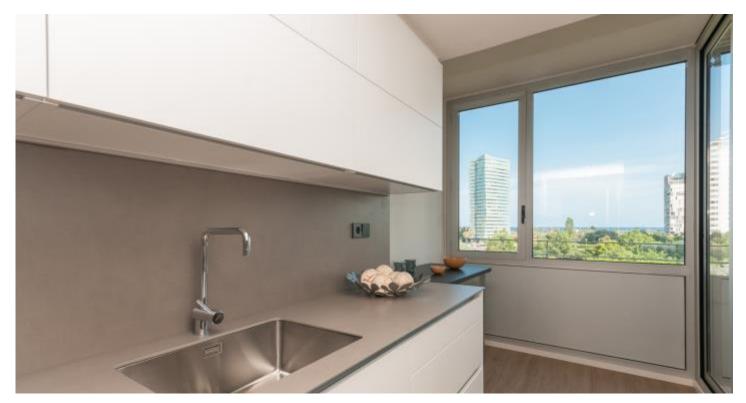

## FLAT FOR SALE IN BARCELONA - DIAGONAL MAR

83sqm renovated apartment, brand new, which has an entrance hall, living-dining room with access to a 10sqm terrace and views of the sea and communal garden, kitchen with office area and also exit to the terrace, 2 double bedrooms with built-in wardrobes and 1 bathroom with shower and screen. It also has a parking space included in the price.